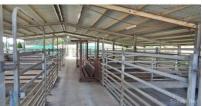

The 15.5-hectare (Zoned RU1) site includes 4 holding paddocks, undercover holding pens, small and big animal chain, 4 chillers, boning room, dispatch and loadout dock, office and staff amenities block. Town water supply. Major upgrade in 2016. Capacity 200 Cattle/week, 1,500 Lambs/week or 2,250 Goats/week.