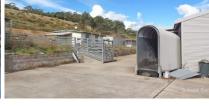

The 15.5-hectare (Zoned RU1) site includes 4 holding paddocks, undercover holding pens, small and big animal chain, 4 chillers, boning room, dispatch and loadout dock, office and staff amenities block. Town water supply. Major upgrade in 2016. Capacity 200 Cattle/week, 1,500 Lambs/week or 2,250 Goats/week.