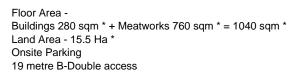

The 15.5-hectare (Zoned RU1) site includes 4 holding paddocks, undercover holding pens, small and big animal chain, 4 chillers, boning room, dispatch and loadout dock, office and staff amenities block. Town water supply. Major upgrade in 2016. Capacity 200 Cattle/week, 1,500 Lambs/week or 2,250 Goats/week.