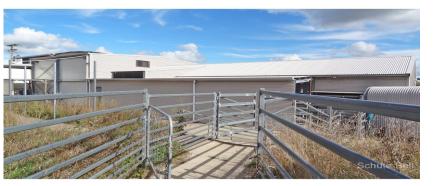

## **High Grade Multi Species Abattoir**

Price: \$4.25 million plus GST if applicable

0 🖛

Established multi species abattoir in a prime central west location. This facility would be suited to an owner/operator looking to grow a wholesale meat/service kill business, or high-value beef/lamb/pig/goat supply chain looking to secure killing arrangements in their own facility.

The 15.5-hectare (Zoned RU1) site includes 4 holding paddocks, undercover holding pens, small and big animal chain, 4 chillers, boning room, dispatch and loadout dock, office and staff amenities block. Town water supply. Major upgrade in 2016. Capacity 200 Cattle/week, 1,500 Lambs/week or 2,250 Goats/week.