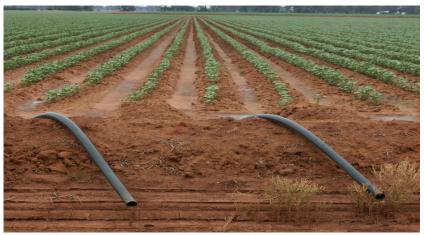

#### Description:

Level grey and red alluvial self mulching soils. Timbered with Kurrajong, Box, Pine and Myall. Approximately 940 acres are arable. Water is a feature of the property with 640 acres of flood irrigation. Large 30 acre (400 meg) storage dam, 1,257 meg bore water licence and 2 stock dams. 50,000 gallon rain water for domestic use. Average annual rainfall of 500 mm (20 inches). Boundary fencing netting and hingejoint with internal fencing hingejoint.

#### Features:

â-a Well located cotton farm

- â-a Abundant water with scope for further development
- â-a 640 acre of flood irrigation
- â-a Grey & red alluvial self mulching soils
- â-a Large machinery shed
- â-a 2013 Cotton crop by negotiation
- â-a Owner wanting to retire