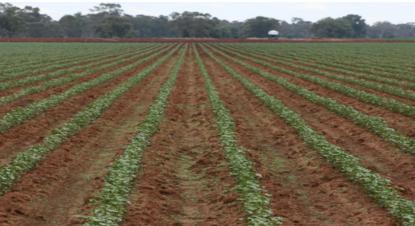

#### Description:

Level grey and red alluvial self mulching soils. Timbered with Kurrajong, Box, Pine and Myall. Approximately 940 acres are arable. Water is a feature of the property with 640 acres of flood irrigation. Large 30 acre (400 meg) storage dam, 1,257 meg bore water licence and 2 stock dams. 50,000 gallon rain water for domestic use. Average annual rainfall of 500 mm (20 inches). Boundary fencing netting and hingejoint with internal fencing hingejoint.

#### Features:

â-a Well located cotton farm

- â-a Abundant water with scope for further development
- â-a 640 acre of flood irrigation
- â-a Grey & red alluvial self mulching soils
- â-a Large machinery shed
- â-a 2013 Cotton crop by negotiation
- â-a Owner wanting to retire