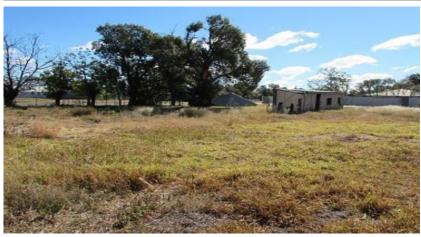

## **Clear Block in Ideal Location**

Price: SOLD

2023 sqm double corner block with easy access, ideally situated close to shops and amenities. Primary and Secondary schools within walking distance.

Historic Aboriginal Fish Traps and Brewarrina Weir are only a short stroll away.

This land will be offered as cleared block with only mature trees remaining.

This information has been obtained from our vendor(s) and third parties. We make no representations to its accuracy. All computer images, maps and photographs are indicative only. We are merely passing the information on. Interested parties should make their own enquiries.