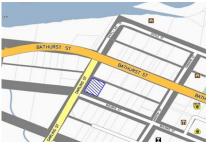

## 2-4 Bourke St Brewarrina, NSW

## **Clear Block in Ideal Location**

Price: SOLD

2023 sqm double corner block with easy access, ideally situated close to shops and amenities. Primary and Secondary schools within walking distance.

Historic Aboriginal Fish Traps and Brewarrina Weir are only a short stroll away.