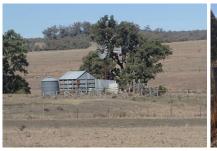

# Improvements:

- 1 Cottage, solar power and septic
- Machinery shed, hay shed and skillion â€" Silo
- 2 Stand woolshed and sheep yards
- Mesh and timber cattle yards with crush (100 head capacity) plus holding paddock