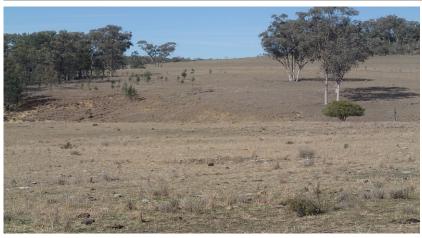

# Description:

Undulating mostly open country running from basalt soils to lighter loamy country. Over 500 acres have been previously cultivated. Timbered with Apple, Box, Gum. Pasture consists of White Top, Clovers and Blue Grass. Watered by 6 dams plus Kelly'S Gully Creek. One bore and mill that pump to the house and two troughs. 5,000 gal rain water storage at house. Average annual rainfall of 26 inches (650 mm). Boundary fencing, generally in good order. Subdivided into 6 paddocks, mostly new or in good order (1 km boundary fence needs repair).