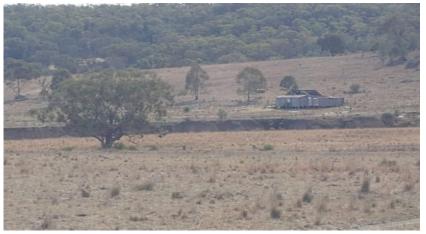

# Improvements:

- 1 Cottage, solar power and septic
- Machinery shed, hay shed and skillion â€" Silo
- 2 Stand woolshed and sheep yards
- Mesh and timber cattle yards with crush (100 head capacity) plus holding paddock