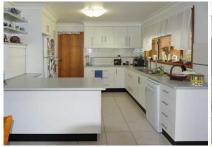

## Central West Gem - "Eureka"

Located only two kms west of Narromine in central NSW,

"Eureka― is the perfect multipurpose block.

Not only ideally situated close to town this 33.5 ha block offers a magnificent 4 bedroom homestead, complete with attractive, established gardens. The residence comprises four bedrooms, two bathrooms, a kitchen and spacious living areas as well as ceiling fans, air conditioner and wood combustion heater. "Eureka― also contains numerous sheds for any range of machinery. The abundant water supply includes a 95 meg bore licence and allocation. The block is fully fenced into four paddocks. Ultimately in this beautifully appointed package is a 50 tonne silo and sheep/cattle yards.