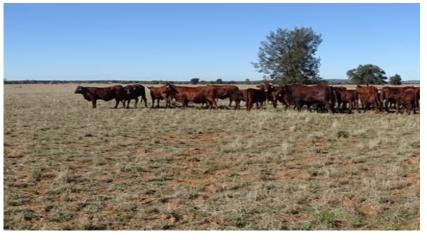

### Description:

Level to gently sloping country with a small portion of Gilgai. The soils are predominantly fertile Red Ioam. The main timber comprises Belah, Oak, Rosewood, Buddah, White Box, Myall and Wilga. Approximately 80 acres of shelter Belah remains at one end of the property. Grasses are natural and 216 acres of oats have been sown and will be included in the sale. Approximately 2,000 acres would be classed as arable. The property has only had a light cropping history.There are 12 dams and a rainwater tank at the woolshed. 18― (450 mm) annual rainfall. Fencing is fair to good with 11 main paddocks. They comprise netting/barb, ringlock/barb and hingejoint/barb.