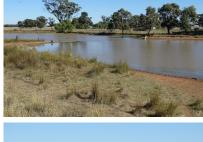

### Description:

Level to gently sloping country with a small portion of Gilgai. The soils are predominantly fertile Red Ioam. The main timber comprises Belah, Oak, Rosewood, Buddah, White Box, Myall and Wilga. Approximately 80 acres of shelter Belah remains at one end of the property. Grasses are natural and 216 acres of oats have been sown and will be included in the sale. Approximately 2,000 acres would be classed as arable. The property has only had a light cropping history.There are 12 dams and a rainwater tank at the woolshed. 18― (450 mm) annual rainfall. Fencing is fair to good with 11 main paddocks. They comprise netting/barb, ringlock/barb and hingejoint/barb.