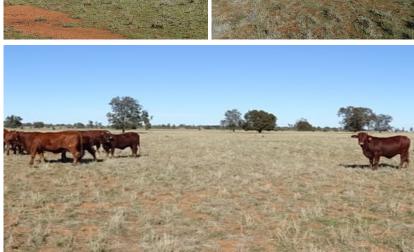

### Description:

Level to gently sloping country with a small portion of Gilgai. The soils are predominantly fertile Red Ioam. The main timber comprises Belah, Oak, Rosewood, Buddah, White Box, Myall and Wilga. Approximately 80 acres of shelter Belah remains at one end of the property. Grasses are natural and 216 acres of oats have been sown and will be included in the sale. Approximately 2,000 acres would be classed as arable. The property has only had a light cropping history.There are 12 dams and a rainwater tank at the woolshed. 18― (450 mm) annual rainfall. Fencing is fair to good with 11 main paddocks. They comprise netting/barb, ringlock/barb and hingejoint/barb.