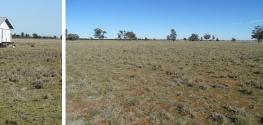

### Description:

Level to gently sloping country with a small portion of Gilgai. The soils are predominantly fertile Red Ioam. The main timber comprises Belah, Oak, Rosewood, Buddah, White Box, Myall and Wilga. Approximately 80 acres of shelter Belah remains at one end of the property. Grasses are natural and 216 acres of oats have been sown and will be included in the sale. Approximately 2,000 acres would be classed as arable. The property has only had a light cropping history.There are 12 dams and a rainwater tank at the woolshed. 18― (450 mm) annual rainfall. Fencing is fair to good with 11 main paddocks. They comprise netting/barb, ringlock/barb and hingejoint/barb.