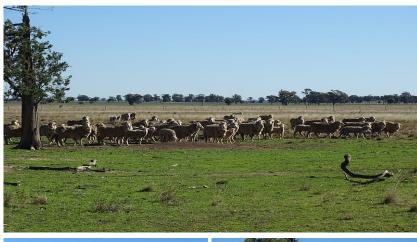

### Description:

Level to gently sloping country with a small portion of Gilgai. The soils are predominantly fertile Red Ioam. The main timber comprises Belah, Oak, Rosewood, Buddah, White Box, Myall and Wilga. Approximately 80 acres of shelter Belah remains at one end of the property. Grasses are natural and 216 acres of oats have been sown and will be included in the sale. Approximately 2,000 acres would be classed as arable. The property has only had a light cropping history.There are 12 dams and a rainwater tank at the woolshed. 18― (450 mm) annual rainfall. Fencing is fair to good with 11 main paddocks. They comprise netting/barb, ringlock/barb and hingejoint/barb.

#### Improvements:

 $\sim$  There is a very good 4 stand woolshed (Electric) with undercover space for up to 600 sheep.

- ~ There are sheep yards adjoining the wool shed.
- ~ Two cone bottom 40 tonne silos