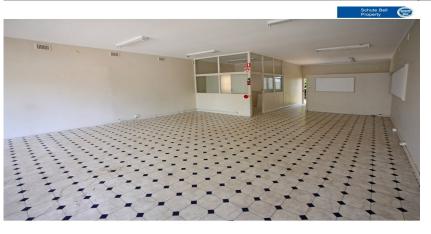

## **Commercial Property**

Centrally located in Narromine Business district. This property consist of three self contained retails shops and a large shed.

## Features include:

Price: SOLD

- â-a Approximately 1,473 Square metres
- â-a Opportunity Plus
- $\hat{a}-^{a}$  Three separate shops and shed at the rear
- â-a Huge potential return on investment
- â-a Suits a large array of businesses
- â-a Ideal Location ~ busy street frontage