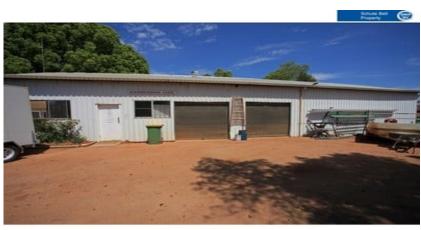

## **Commercial Property**

Centrally located in Narromine Business district. This property consist of three self contained retails shops and a large shed.

## Features include:

Price: SOLD

- â-a Approximately 1,473 Square metres
- â-a Opportunity Plus
- $\hat{a}-^{a}$  Three separate shops and shed at the rear
- â-a Huge potential return on investment
- â-a Suits a large array of businesses
- â-a Ideal Location ~ busy street frontage