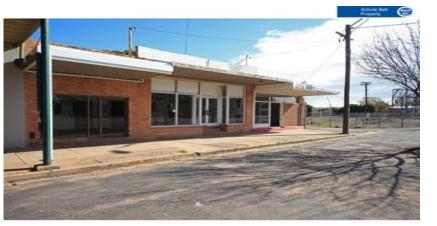

## **Commercial Property**

Centrally located in Narromine Business district. This property consist of three self contained retails shops and a large shed.

## Features include:

Price: SOLD

- â-a Approximately 1,473 Square metres
- â-a Opportunity Plus
- $\hat{a}-^{a}$  Three separate shops and shed at the rear
- â-a Huge potential return on investment
- â-a Suits a large array of businesses
- â-a Ideal Location ~ busy street frontage