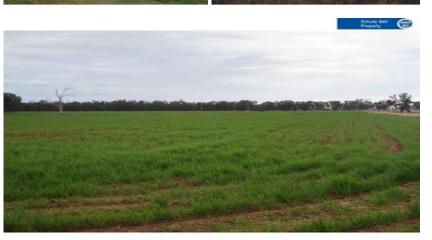

#### Description:

Level river country with red alluvial and self-mulching grey soils. Mostly arable. Timber comprises Pine, River Gum, Box, Belah and Rosewood. Watered by 4 dams and river frontage to Bogan River, 1 bore (not equipped). Average annual rainfall of 21 inches. (525 mm). Fenced into 8 paddocks. Fencing 95% ring lock and hinge joint.

#### Features:

- Sort after Bogan River Country
- Ample water with 4 dams and 3km river frontage
- Council approved dwelling DA until 2017
- Private location
- Mostly arable

Currently leased until Dec 2015