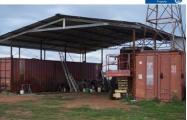

### Improvements:

- 2 Stand shearing shed
- 2 shipping containers (one with skillion)
- 70t silo
- Council Approved DA until 2017
- Old sheep yards