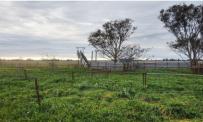

#### Description:

Level river country with red alluvial and self-mulching grey soils. Mostly arable. Timber comprises Pine, River Gum, Box, Belah and Rosewood. Watered by 4 dams and river frontage to Bogan River, 1 bore (not equipped). Average annual rainfall of 21 inches. (525 mm). Fenced into 8 paddocks. Fencing 95% ring lock and hinge joint.

### Improvements:

- 2 Stand shearing shed
- 2 shipping containers (one with skillion)
- 70t silo
- Council Approved DA until 2017
- Old sheep yards