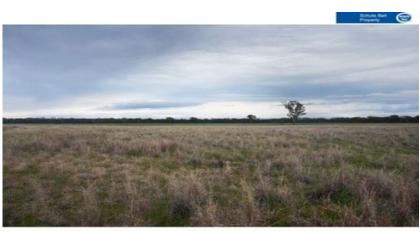

#### Description:

Level river country with red alluvial and self-mulching grey soils. Mostly arable. Timber comprises Pine, River Gum, Box, Belah and Rosewood. Watered by 4 dams and river frontage to Bogan River, 1 bore (not equipped). Average annual rainfall of 21 inches. (525 mm). Fenced into 8 paddocks. Fencing 95% ring lock and hinge joint.

#### Features:

- Sort after Bogan River Country
- Ample water with 4 dams and 3km river frontage
- Council approved dwelling DA until 2017
- Private location
- Mostly arable

Currently leased until Dec 2015