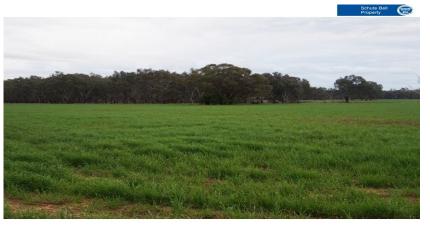

#### Description:

Level river country with red alluvial and self-mulching grey soils. Mostly arable. Timber comprises Pine, River Gum, Box, Belah and Rosewood. Watered by 4 dams and river frontage to Bogan River, 1 bore (not equipped). Average annual rainfall of 21 inches. (525 mm). Fenced into 8 paddocks. Fencing 95% ring lock and hinge joint.