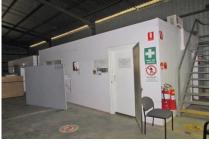

## **Town Shed and Land Package with Plenty to Offer**

Large all steel 477 sqm shed sitting on a fenced 1340 sqm block.

Accessible by 3 wide entry doors, the shed features all concrete flooring, internal offices/ meeting room, shower and toilet, kitchen and studio residence. Internal and exterior lighting, lockable secure storage.