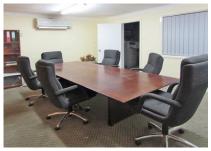

## **Town Shed and Land Package with Plenty to Offer**

Large all steel 477 sqm shed sitting on a fenced 1340 sqm block.

Accessible by 3 wide entry doors, the shed features all concrete flooring, internal offices/ meeting room, shower and toilet, kitchen and studio residence. Internal and exterior lighting, lockable secure storage.