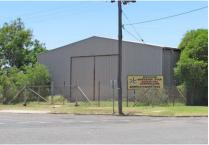

## 2-4 Barwon St Brewarrina, NSW

## **Town Shed and Land Package with Plenty to Offer**

Large all steel 477 sqm shed sitting on a fenced 1340 sqm block.

Accessible by 3 wide entry doors, the shed features all concrete flooring, internal offices/ meeting room, shower and toilet, kitchen and studio residence. Internal and exterior lighting, lockable secure storage.