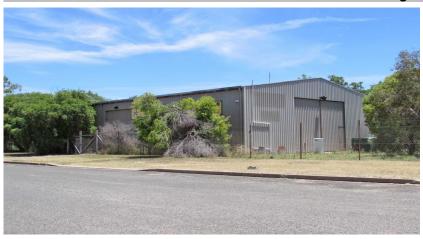

## **Town Shed and Land Package with Plenty to Offer**

Large all steel 477 sqm shed sitting on a fenced 1340 sqm block.

Accessible by 3 wide entry doors, the shed features all concrete flooring, internal offices/ meeting room, shower and toilet, kitchen and studio residence. Internal and exterior lighting, lockable secure storage.

Would suit a variety of business with excellent access and improvements.

This information has been obtained from our vendor(s) and third parties. We make no representations to its accuracy. All computer images, maps and photographs are indicative only. We are merely passing the information on. Interested parties should make their own enquiries.