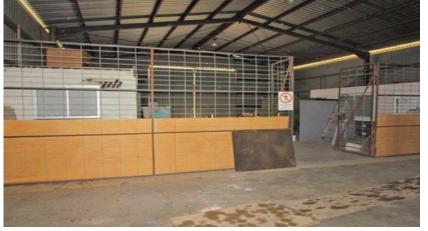

## **Town Shed and Land Package with Plenty to Offer**

Large all steel 477 sqm shed sitting on a fenced 1340 sqm block.

Accessible by 3 wide entry doors, the shed features all concrete flooring, internal offices/ meeting room, shower and toilet, kitchen and studio residence. Internal and exterior lighting, lockable secure storage.