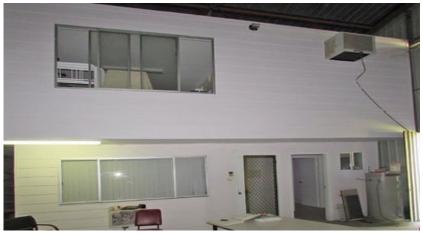

## **Town Shed and Land Package with Plenty to Offer**

Large all steel 477 sqm shed sitting on a fenced 1340 sqm block.

Accessible by 3 wide entry doors, the shed features all concrete flooring, internal offices/ meeting room, shower and toilet, kitchen and studio residence. Internal and exterior lighting, lockable secure storage.