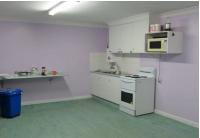

## **Town Shed and Land Package with Plenty to Offer**

Large all steel 477 sqm shed sitting on a fenced 1340 sqm block.

Accessible by 3 wide entry doors, the shed features all concrete flooring, internal offices/ meeting room, shower and toilet, kitchen and studio residence. Internal and exterior lighting, lockable secure storage.