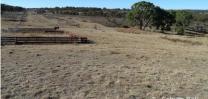

Fenced into one paddock plus steel sheep yards. Average annual rainfall of 32" (800 ml).