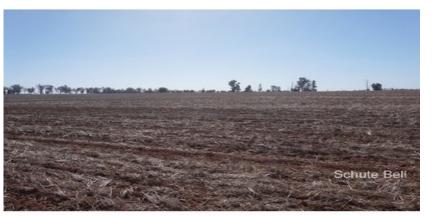

## Description:

Flat creek country rising to gravel hill, red alluvial soil, red medium sandy loam to grey loam soils.

1,300 Acres of cultivation.

Watered by 8 dams. Average annual rainfall of 20'.

Subdivided into 11 paddocks with good fencing of hinge joint being 95% stock proof.