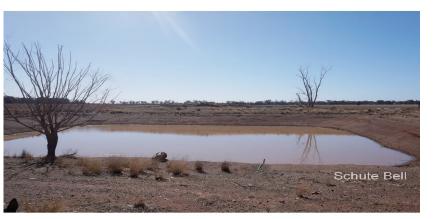

## Description:

Flat creek country rising to gravel hill, red alluvial soil, red medium sandy loam to grey loam soils.

1,300 Acres of cultivation.

Watered by 8 dams. Average annual rainfall of 20'.

Subdivided into 11 paddocks with good fencing of hinge joint being 95% stock proof.