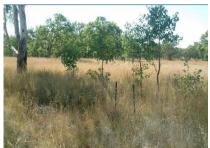

## Description:

Sloping to undulating fertile granite soils. Grasses include White Top, Coolatai and Clover. Lightly timbered with Box, Apple, Iron Bark, Stringy Bark, Pine and Kurrajong. Approx. 30% arable. Watered by 4 km frontage to McIntyre River (Give & take 2 km) and Graman Creek. 3 dams plus 3 proposed dams. Average annual rainfall of 28" - 30" (700-750mm). Fencing in fair to excellent condition. Subdivided into 14 paddocks. (map available)