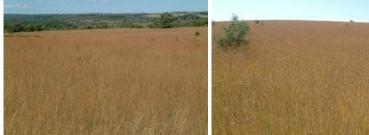

## Description:

Sloping to undulating fertile granite soils. Grasses include White Top, Coolatai and Clover. Lightly timbered with Box, Apple, Iron Bark, Stringy Bark, Pine and Kurrajong. Approx. 30% arable. Watered by 4 km frontage to McIntyre River (Give & take 2 km) and Graman Creek. 3 dams plus 3 proposed dams. Average annual rainfall of 28" - 30" (700-750mm). Fencing in fair to excellent condition. Subdivided into 14 paddocks. (map available)