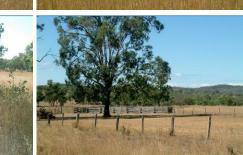

#### Improvements:

 $\overset{'}{4}$  b/r cladded house, kitchen, lounge, dining open area, sun room, newly renovated.

- $\sim$  2 Storey Storage Shed 50 x 30 ft.
- ~ 1 x 7 tonne silo.
- ~ 1 Set of sheep yards and 1 set of holding yards.