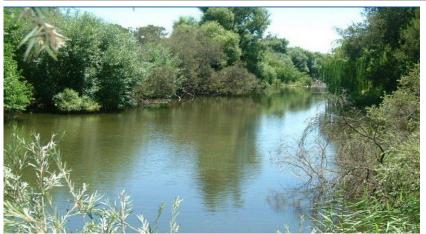

## Description:

Sloping to undulating fertile granite soils. Grasses include White Top, Coolatai and Clover. Lightly timbered with Box, Apple, Iron Bark, Stringy Bark, Pine and Kurrajong. Approx. 30% arable. Watered by 4 km frontage to McIntyre River (Give & take 2 km) and Graman Creek. 3 dams plus 3 proposed dams. Average annual rainfall of 28" - 30" (700-750mm). Fencing in fair to excellent condition. Subdivided into 14 paddocks. (map available)

#### Features:

~ Excellent Water from river, creek and dams.