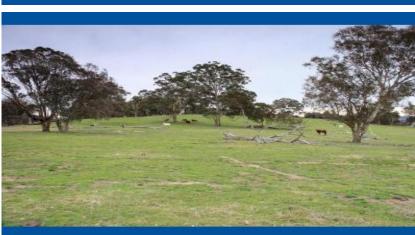

## Description:

Gently sloping lightly timbered with bitumen road access. This is a very productive farm with 3 dams and a building entitlement. Power and phone run through the block. Most of the property can be accessed by 2 wheel drive vehicle. Average annual rainfall of 28―-30― (700-750mm)