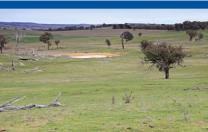

## Description:

Gently sloping lightly timbered with bitumen road access. This is a very productive farm with 3 dams and a building entitlement. Power and phone run through the block. Most of the property can be accessed by 2 wheel drive vehicle. Average annual rainfall of 28―-30― (700-750mm)