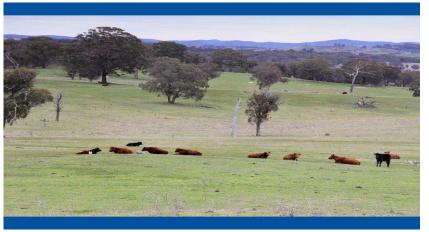

## Description:

Gently sloping lightly timbered with bitumen road access. This is a very productive farm with 3 dams and a building entitlement. Power and phone run through the block. Most of the property can be accessed by 2 wheel drive vehicle. Average annual rainfall of 28―-30― (700-750mm)

## Features:

- ~ Building entitlement
- ~ Under 3hrs Sydney
- ~ Very accessible
- ~ Scenic location

This information has been obtained from our vendor(s). We make no representations to its accuracy. All computer images, maps and photographs are indicative only. We are merely passing the information on. Interested parties should make their own enquiries.