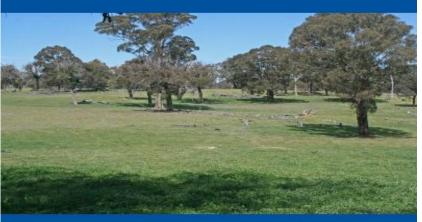

## Description:

Gently sloping lightly timbered with bitumen road access. This is a very productive farm with 3 dams and a building entitlement. Power and phone run through the block. Most of the property can be accessed by 2 wheel drive vehicle. Average annual rainfall of 28―-30― (700-750mm)