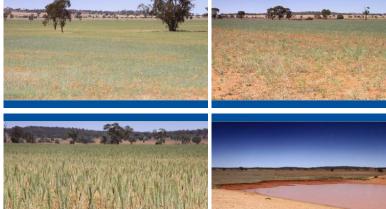

## Description:

Level to slightly undulating fertile red loam soils. Timber comprising of Box, Pine, Wilga and Kurrajong. Pastures consisting of Cotton Panic, White Top, Danthonia, Corkscrew, Subclover, Medics and Lucerne. 1,850 Ac of arable area. 350 Ac are currently under sown to Lucerne with 700 Ac fallowed for 2011. Watered by 4 dams, 8 Meg stock and domestic licence piped from Lachlan River (no pump). 260 Meg General Security bore licence. Fenced into 5 main paddocks. Hingejoint/Barb, Plain/Barb and Netting/Barb. Fencing stock proof and in fair condition.