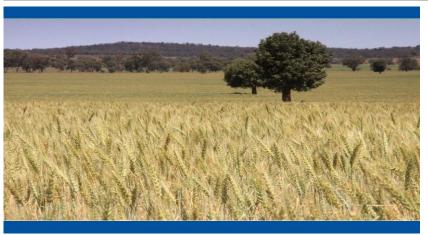

## Description:

Level to slightly undulating fertile red loam soils. Timber comprising of Box, Pine, Wilga and Kurrajong. Pastures consisting of Cotton Panic, White Top, Danthonia, Corkscrew, Subclover, Medics and Lucerne. 1,850 Ac of arable area. 350 Ac are currently under sown to Lucerne with 700 Ac fallowed for 2011. Watered by 4 dams, 8 Meg stock and domestic licence piped from Lachlan River (no pump). 260 Meg General Security bore licence. Fenced into 5 main paddocks. Hingejoint/Barb, Plain/Barb and Netting/Barb. Fencing stock proof and in fair condition.

## Features:

- ~ Attractive well balanced country
- ~ Fresh high protein wheat growing country
- ~ Water security with two licenses
- ~ Good breeding block
- ~ Close to grain silos

This information has been obtained from our vendor(s). We make no representations to its accuracy. All computer images, maps and photographs are indicative only. We are merely passing the information on. Interested parties should make their own enquiries.