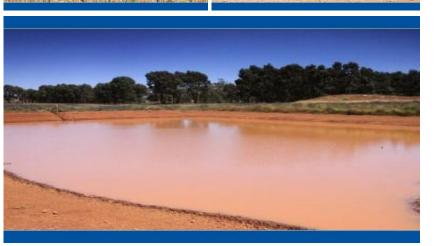

## Description:

Level to slightly undulating fertile red loam soils. Timber comprising of Box, Pine, Wilga and Kurrajong. Pastures consisting of Cotton Panic, White Top, Danthonia, Corkscrew, Subclover, Medics and Lucerne. 1,850 Ac of arable area. 350 Ac are currently under sown to Lucerne with 700 Ac fallowed for 2011. Watered by 4 dams, 8 Meg stock and domestic licence piped from Lachlan River (no pump). 260 Meg General Security bore licence. Fenced into 5 main paddocks. Hingejoint/Barb, Plain/Barb and Netting/Barb. Fencing stock proof and in fair condition.