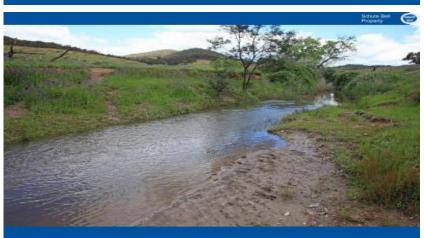

# Description:

Located in a private valley-like setting with sloping paddocks pastured with native grasses and lightly timbered. Watered by Peelwood creek and a dam. 13,600 litres rainwater tank at the homestead. Average annual rainfall of 700 mm. Fenced into 3 paddocks.

# Features:

- ~ Private Scenic Valley Setting
- ~ Peelwood Creek runs through the property

 $\sim$  Great recreational property suit Horse riding, Trail bikes, Walking, and Camping.

- ~ Solid Spacious Home.
- ~ Affordable Retreat from City Life.