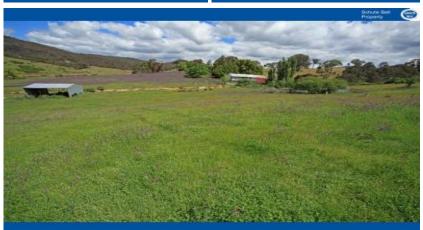

# Description:

Located in a private valley-like setting with sloping paddocks pastured with native grasses and lightly timbered. Watered by Peelwood creek and a dam. 13,600 litres rainwater tank at the homestead. Average annual rainfall of 700 mm. Fenced into 3 paddocks.

 $\sim$  3 Bay steel machinery shed with 2 sides enclosed (approx 9 x 9m)

~ 2 stand woolshed in good condition. Steel clad and timber frame. Large wool handling area (9 x 18m). Power connected. Great shed for entertaining. Pressure pump in the shed.