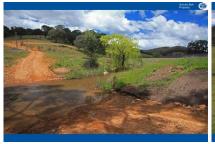

# Description:

Located in a private valley-like setting with sloping paddocks pastured with native grasses and lightly timbered. Watered by Peelwood creek and a dam. 13,600 litres rainwater tank at the homestead. Average annual rainfall of 700 mm. Fenced into 3 paddocks.