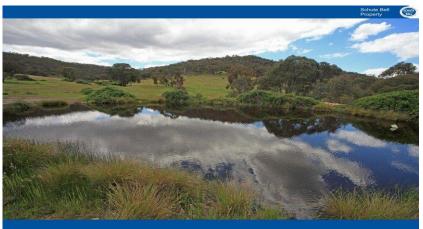

# Description:

Located in a private valley-like setting with sloping paddocks pastured with native grasses and lightly timbered. Watered by Peelwood creek and a dam. 13,600 litres rainwater tank at the homestead. Average annual rainfall of 700 mm. Fenced into 3 paddocks.

# Features:

- ~ Private Scenic Valley Setting
- ~ Peelwood Creek runs through the property

 $\sim$  Great recreational property suit Horse riding, Trail bikes, Walking, and Camping.

- ~ Solid Spacious Home.
- ~ Affordable Retreat from City Life.