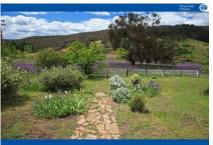

# Description:

Located in a private valley-like setting with sloping paddocks pastured with native grasses and lightly timbered. Watered by Peelwood creek and a dam. 13,600 litres rainwater tank at the homestead. Average annual rainfall of 700 mm. Fenced into 3 paddocks.

# Improvements:

Spacious 3 Br Homestead. Cement construction with iron roof. New carpet and lino throughout. Main bedroom has a walk-in robe. Second bedroom with built-in robe. Office, Lounge room, Dining room, Kitchen/Sunroom and walk-in pantry. Slow combustion heater. Bath/Toilet and separate shower. Laundry and Electric hot water. Set amongst an established garden.

# Features:

- ~ Private Scenic Valley Setting
- ~ Peelwood Creek runs through the property

 $\sim$  Great recreational property suit Horse riding, Trail bikes, Walking, and Camping.

- ~ Solid Spacious Home.
- ~ Affordable Retreat from City Life.