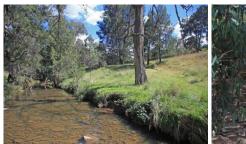

## Description:

Undulating to hilly country with tracks giving access to areas of the property. Many creeks, waterholes and springs providing reliable water. Natural grasses and shade timber comprising Box, Eucalypt, Kurrajong and Oak. Fenced into two main paddocks and a holding paddock. Average annual rainfall of 710mm (28")

## Features:

- ~ Quite and Private Location
- ~ Well watered with reliable creeks and springs
- ~ Excellent recreational block suitable for 4wding track bike riding and hunting
- ~ Make a good start up / make up block for grazing