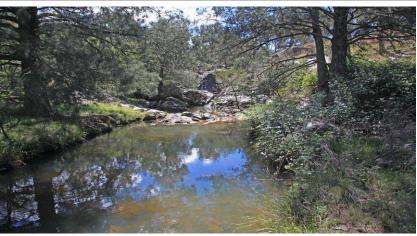

## Description:

Undulating to hilly country with tracks giving access to areas of the property. Many creeks, waterholes and springs providing reliable water. Natural grasses and shade timber comprising Box, Eucalypt, Kurrajong and Oak. Fenced into two main paddocks and a holding paddock. Average annual rainfall of 710mm (28")

## Features:

- ~ Quite and Private Location
- ~ Well watered with reliable creeks and springs
- ~ Excellent recreational block suitable for 4wding track bike riding and hunting
- ~ Make a good start up / make up block for grazing