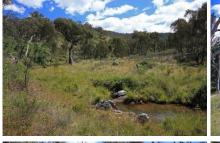

## Description:

Undulating to hilly country with tracks giving access to areas of the property. Many creeks, waterholes and springs providing reliable water. Natural grasses and shade timber comprising Box, Eucalypt, Kurrajong and Oak. Fenced into two main paddocks and a holding paddock. Average annual rainfall of 710mm (28")

## Features:

- ~ Quite and Private Location
- ~ Well watered with reliable creeks and springs
- ~ Excellent recreational block suitable for 4wding track bike riding and hunting
- ~ Make a good start up / make up block for grazing