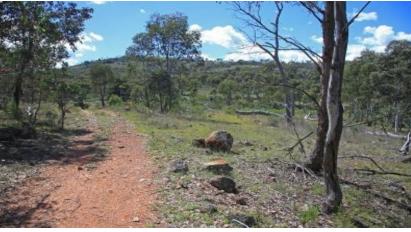

## Description:

Undulating to hilly country with tracks giving access to areas of the property. Many creeks, waterholes and springs providing reliable water. Natural grasses and shade timber comprising Box, Eucalypt, Kurrajong and Oak. Fenced into two main paddocks and a holding paddock. Average annual rainfall of 710mm (28")

## Features:

- ~ Quite and Private Location
- ~ Well watered with reliable creeks and springs
- ~ Excellent recreational block suitable for 4wding track bike riding and hunting
- ~ Make a good start up / make up block for grazing