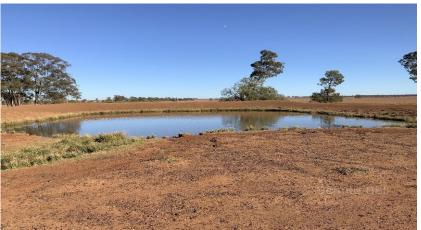

### Price : SOLD

Area & Tenure: 2,560 Acres (1,036 Ha)

Only 7 km East of Tullamore

Rolling flats to slight timbered rise of ironstone, red loam and self-mulching grey soil on the flats. With 1,200 acres arable. Watered by 13 dams. Average annual rainfall of 18―. Subdivided into 13 paddocks. Fences consist of hinge joint and plane.