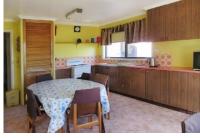

The home consists of 3 bedrooms with built-ins and/or dressers. Eat in kitchen, entry way with built-in cupboard the hallway. A sunroom that could also be a fourth bedroom, big rumpus and enclosed verandah. Large office complete with desks. Bathroom with separate shower to bath and separate toilet off the bathroom. Laundry with washing machine, twin tub wash basin, large freezer.