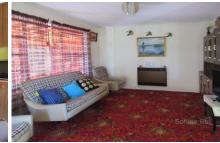

The home consists of 3 bedrooms with built-ins and/or dressers. Eat in kitchen, entry way with built-in cupboard the hallway. A sunroom that could also be a fourth bedroom, big rumpus and enclosed verandah. Large office complete with desks. Bathroom with separate shower to bath and separate toilet off the bathroom. Laundry with washing machine, twin tub wash basin, large freezer.