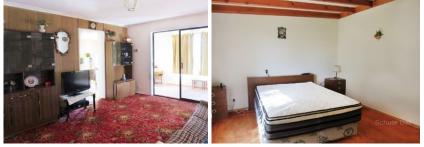

The home consists of 3 bedrooms with built-ins and/or dressers. Eat in kitchen, entry way with built-in cupboard the hallway. A sunroom that could also be a fourth bedroom, big rumpus and enclosed verandah. Large office complete with desks. Bathroom with separate shower to bath and separate toilet off the bathroom. Laundry with washing machine, twin tub wash basin, large freezer.