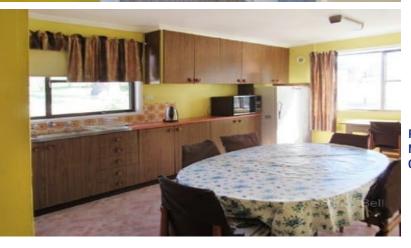

The home consists of 3 bedrooms with built-ins and/or dressers. Eat in kitchen, entry way with built-in cupboard the hallway. A sunroom that could also be a fourth bedroom, big rumpus and enclosed verandah. Large office complete with desks. Bathroom with separate shower to bath and separate toilet off the bathroom. Laundry with washing machine, twin tub wash basin, large freezer.