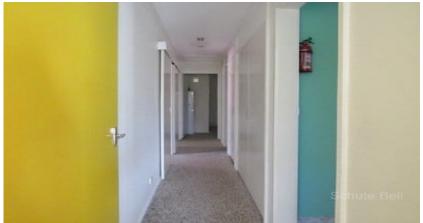

The home consists of 3 bedrooms with built-ins and/or dressers. Eat in kitchen, entry way with built-in cupboard the hallway. A sunroom that could also be a fourth bedroom, big rumpus and enclosed verandah. Large office complete with desks. Bathroom with separate shower to bath and separate toilet off the bathroom. Laundry with washing machine, twin tub wash basin, large freezer.