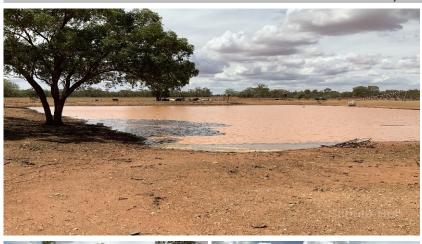

#### Description:

Flat red loam country running back to high Quartz ridge. The property is timbered with Kurrajong, Narrow leaf Box, Ironbark, Pine Rosewood and Mulga. 1,200 arable acres.

Watered by five dams. Average annual rainfall of 17― (430mm) Fencing consists of five wire and barb, hinge joint plus exclusion, subdivided into two paddocks.