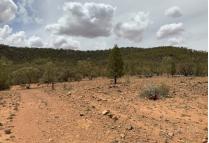

#### Description:

Flat red loam country running back to high Quartz ridge. The property is timbered with Kurrajong, Narrow leaf Box, Ironbark, Pine Rosewood and Mulga. 1,200 arable acres.

Watered by five dams. Average annual rainfall of 17― (430mm) Fencing consists of five wire and barb, hinge joint plus exclusion, subdivided into two paddocks.