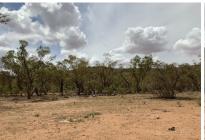

#### Description:

Flat red loam country running back to high Quartz ridge. The property is timbered with Kurrajong, Narrow leaf Box, Ironbark, Pine Rosewood and Mulga. 1,200 arable acres.

Watered by five dams. Average annual rainfall of 17― (430mm) Fencing consists of five wire and barb, hinge joint plus exclusion, subdivided into two paddocks.