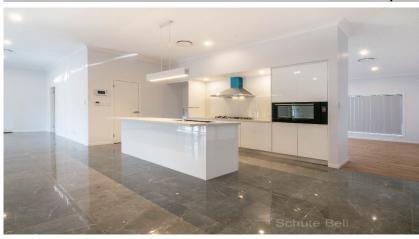

#### Price: LEASED

- 5 Bedrooms two with ensuites, main with walk-in robes all other bedrooms with built-in robes
- Open plan living, kitchen with walk-in pantry, double oven, gas cooktop, dishwasher, island bench and stone bench tops
- Separate lounge room
- Lock up garage
- Fully enclosed yard
- Outdoor pets on application