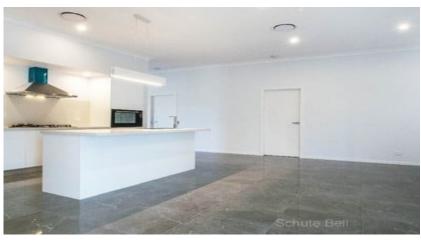

#### Price: LEASED

- 5 Bedrooms two with ensuites, main with walk-in robes all other bedrooms with built-in robes
- Open plan living, kitchen with walk-in pantry, double oven, gas cooktop, dishwasher, island bench and stone bench tops
- Separate lounge room
- Lock up garage
- Fully enclosed yard
- Outdoor pets on application