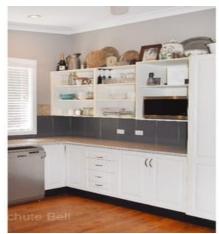

## A family home

Three bedrooms plus a study, formal lounge room and kitchen open plan sitting room and dining area with French doors. One bathroom with separate shower and bath. Outside there is a decked entertaining area, children's cubby and a double garage with access from the lane way. Outside pets only, on application.