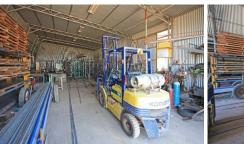

Commercial premises comprising a large solid steel frame shed with concrete flooring and two adjoining sheds (total 400 m2) all lockable with steel skillion (114 m2) opening out to a securely fenced yard. Road frontage, office and wash room facilities. Currently being used as a metal welding and fabrication business with significant list of equipment also available for sale to the successful purchaser if required