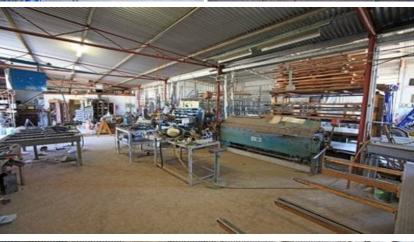

Commercial premises comprising a large solid steel frame shed with concrete flooring and two adjoining sheds (total 400 m2) all lockable with steel skillion (114 m2) opening out to a securely fenced yard. Road frontage, office and wash room facilities. Currently being used as a metal welding and fabrication business with significant list of equipment also available for sale to the successful purchaser if required