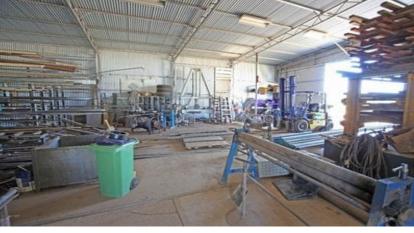

Commercial premises comprising a large solid steel frame shed with concrete flooring and two adjoining sheds (total 400 m2) all lockable with steel skillion (114 m2) opening out to a securely fenced yard. Road frontage, office and wash room facilities. Currently being used as a metal welding and fabrication business with significant list of equipment also available for sale to the successful purchaser if required