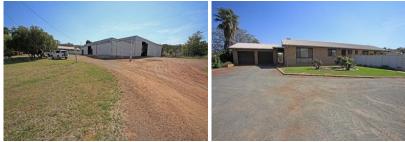

## Price : SOLD

- 5971 m2 gently sloping corner block with room to expand
- 400 m2 shed with cement floor and power connected.
- Additional 114 m2 skillion
- Large fenced in secure area
- 4 B/R home
- Well positioned to Dubbo and Parkes regional centres

Commercial premises comprising a large solid steel frame shed with concrete flooring and two adjoining sheds (total 400 m2) all lockable with steel skillion (114 m2) opening out to a securely fenced yard. Road frontage, office and wash room facilities. Currently being used as a metal welding and fabrication business with significant list of equipment also available for sale to the successful purchaser if required

4 Bedroom Brick veneer home (built 1986), Lounge room, Kitchen/Dining area, Bathroom with separate w/c, Laundry. Large undercover entertaining area with built in BBQ. Double garage. Garden/ storage shed. Main bedroom has walk in robe, two bedrooms have built in robes. Kitchen has electric oven and grill, gas cooktop and dishwasher. Gas heating and evaporative cooling and electric heat pump hot water.