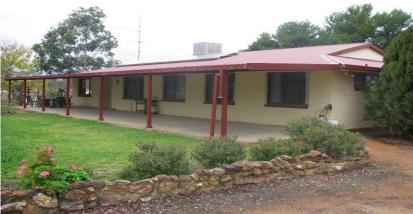

## Improvements:

There is a 4 bedroom brick house complete with reverse cycle evaporative air-conditioning as well as a 3 kilowatt solar system.

#### Features

- ~ Carport (8m x 5m)
- ~ Hayshed (42 x 20 x 7)
- ~ Work Shed (12.6 x 6 x 3.2)
- ~ Farm Shed 3 Bay (20 x 13)
- ~ Old set of yards

This information has been obtained from our vendor(s). We make no representations to its accuracy. All computer images, maps and photographs are indicative only. We are merely passing the information on. Interested parties should make their own enquiries.