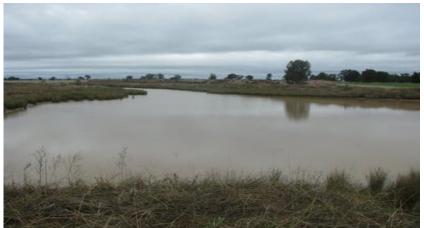

# Description:

Level red loam soils. Pastures consist of native grasses and clovers. All of the property is arable. Well watered by the reliable Yellow Creek running along side a huge 60 mega litre dam, there are 2 other dams on the property as well as a 44,000 gallon rain water tank and 8000 gal. dam water tank. The property is subdivided into 4 paddocks with fencing being hingejoint and barb, in good condition.