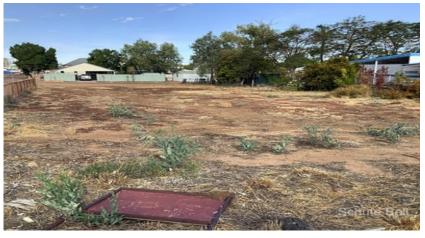

## 122 Ibis St Longreach, QLD

## Most central vacant land left in Town

## Price : SOLD

0 🛏 0 🔿 0 👄

- Vacant residential block
- 1,214 sqm
- Potential subdivision
- Bitumen back lane
- Corner block
- Right opposite Primary School
- Within walking distance of both shopping centres
- Out of flood area

Vendors comment:  $\hat{a} \in \hat{a}$  The Best Available Residential Block left in centre of Town. Ready to Build on. $\hat{a} \in \bullet$ 

Inspection by appointment only

This information has been obtained from our vendor(s) and third parties. We make no representations to its accuracy. All computer images, maps and photographs are indicative only. We are merely passing the information on. Interested parties should make their own enquiries.