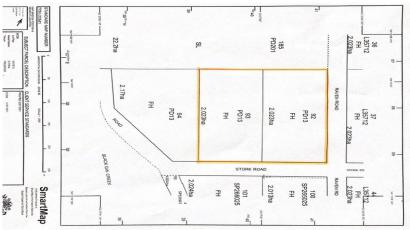

## 92-93 Stork Rd Longreach, QLD

## Inspections by appointment only

Please contact the agent for a private inspection

Price: SOLD

0 🛌

0 -

) 🚅 🕕

Very rarely do properties like this come available in Longreach. This vacant 10 Acre block has subdivision potential. Corner location with dual road access. Your options are endless, be it building a dream home or multiple subdivision. Currently 2 x 5 Acre blocks you could divide into 4 x 2.5 acre or even 10 x 1 acre blocks (STCA).

Set on naturally high ground within the Longreach township this area is out of flood zone

- Freehold
- Water already to the site
- Power pole on one block

Inspection by appointment only

This information has been obtained from our vendor(s) and third parties. We make no representations to its accuracy. All computer images, maps and photographs are indicative only. We are merely passing the information on. Interested parties should make their own enquiries.