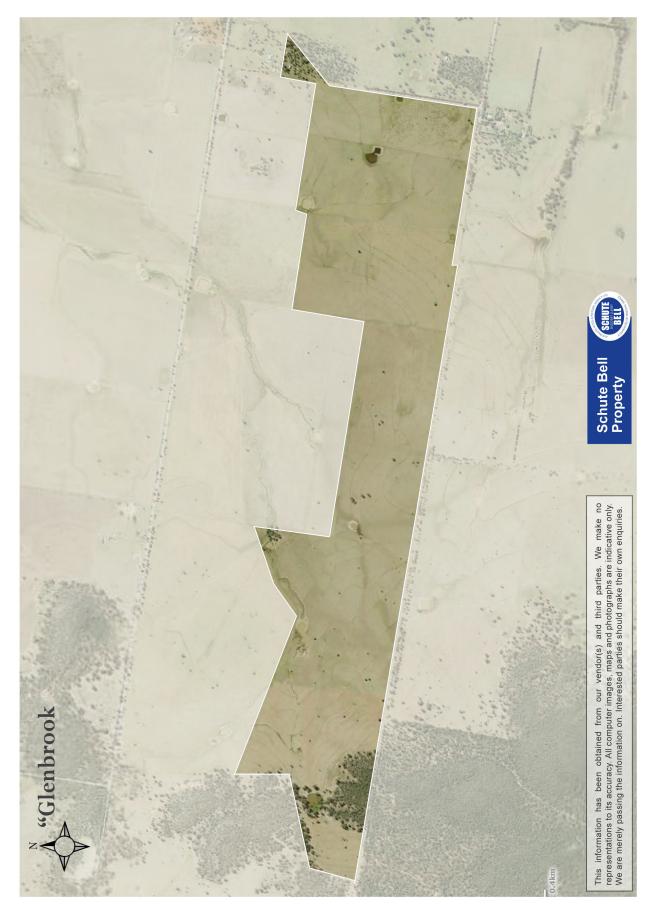

## . Glenbrook Parkes, NSW

Area & Tenure: 862 Acres (349.1 Ha)

#### Description:

Ironstone to red Ioam alluvial clay. Slightly undulating timbered with Pine, Box, Belah and Wilga. 90% Arable. Watered by 7 dams. Average annual rainfall of 21" (530mm) Fencing consists of hinge joint 60%, fenced into 6 paddocks with hinge joint 60%.