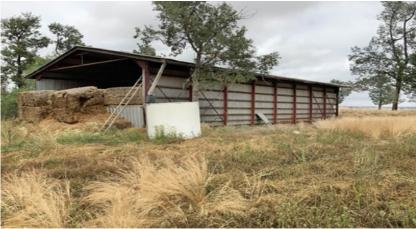

Structural Improvements: 72' x 36' grain shed.

Features:

- 862 Acres 349 Ha
- 90% Arable
- 72' x 36' grain shed
- A great starter block or to add with †Woodrow'
- 7 dams

Inspection by appointment only

This information has been obtained from our vendor(s) and third parties. We make no representations to its accuracy. All computer images, maps and photographs are indicative only. We are merely passing the information on. Interested parties should make their own enquiries.