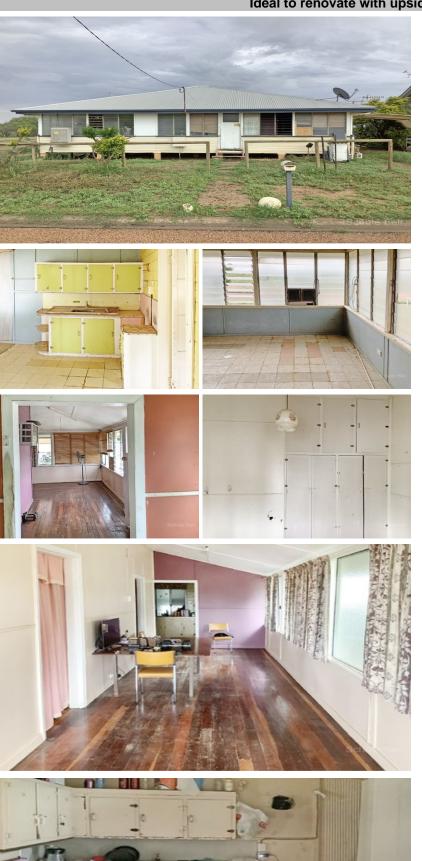

## 183 Galah St Longreach, QLD

## Ideal to renovate with upside potential

## Price : SOLD

4 🛏 1 🐋 1 🖨

Set at the end of quiet street this property would be great to renovate with solid bones to work with. This old weatherboard Queenslander was previously  $2 \times 2$  bedrooms flats, now back to 4 bedrooms with one working retro kitchen and bathroom. It also has built in cupboards and dining on enclosed verandah. The home was updated with a new roof and ceiling 2014.