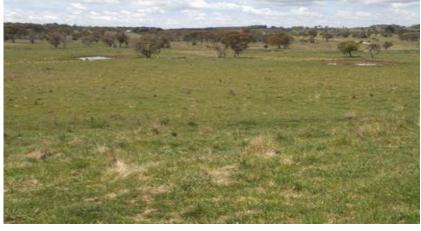

#### Description:

Level to undulating red and black Basalt soils. Timbered with White Gum, Black Sally, Stringy Bark. Pastures improved with Rye, Demeter Fescue, Phalaris, Clovers plus natural grasses. Regular super history with last super June 2012. Approximately 50% of the property is arable. Potatoes grown in a number of paddocks. Red clover cut for hay. Watered by 11 dams, some spring fed. The head of Booroolong Creek runs through the property. A well supplies house yard and sheds. Average annual rainfall of 800-900mm. The boundary fencing is netting plus plain and barb wire. Internal is hingejoint , plain and barb. Laneway system from 5 paddocks to yards and woolshed.