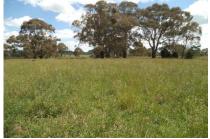

#### Description:

Level to undulating red and black Basalt soils. Timbered with White Gum, Black Sally, Stringy Bark. Pastures improved with Rye, Demeter Fescue, Phalaris, Clovers plus natural grasses. Regular super history with last super June 2012. Approximately 50% of the property is arable. Potatoes grown in a number of paddocks. Red clover cut for hay. Watered by 11 dams, some spring fed. The head of Booroolong Creek runs through the property. A well supplies house yard and sheds. Average annual rainfall of 800-900mm. The boundary fencing is netting plus plain and barb wire. Internal is hingejoint , plain and barb. Laneway system from 5 paddocks to yards and woolshed.