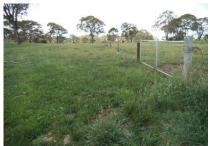

#### Description:

Level to undulating red and black Basalt soils. Timbered with White Gum, Black Sally, Stringy Bark. Pastures improved with Rye, Demeter Fescue, Phalaris, Clovers plus natural grasses. Regular super history with last super June 2012. Approximately 50% of the property is arable. Potatoes grown in a number of paddocks. Red clover cut for hay. Watered by 11 dams, some spring fed. The head of Booroolong Creek runs through the property. A well supplies house yard and sheds. Average annual rainfall of 800-900mm. The boundary fencing is netting plus plain and barb wire. Internal is hingejoint , plain and barb. Laneway system from 5 paddocks to yards and woolshed.