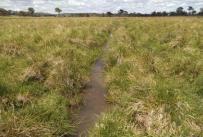

#### Description:

Level to undulating red and black Basalt soils. Timbered with White Gum, Black Sally, Stringy Bark. Pastures improved with Rye, Demeter Fescue, Phalaris, Clovers plus natural grasses. Regular super history with last super June 2012. Approximately 50% of the property is arable. Potatoes grown in a number of paddocks. Red clover cut for hay. Watered by 11 dams, some spring fed. The head of Booroolong Creek runs through the property. A well supplies house yard and sheds. Average annual rainfall of 800-900mm. The boundary fencing is netting plus plain and barb wire. Internal is hingejoint , plain and barb. Laneway system from 5 paddocks to yards and woolshed.