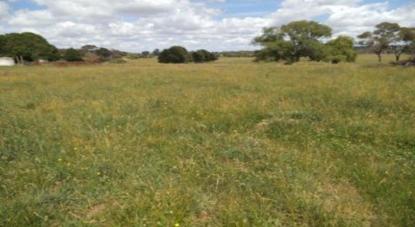

#### Description:

Level to undulating red and black Basalt soils. Timbered with White Gum, Black Sally, Stringy Bark. Pastures improved with Rye, Demeter Fescue, Phalaris, Clovers plus natural grasses. Regular super history with last super June 2012. Approximately 50% of the property is arable. Potatoes grown in a number of paddocks. Red clover cut for hay. Watered by 11 dams, some spring fed. The head of Booroolong Creek runs through the property. A well supplies house yard and sheds. Average annual rainfall of 800-900mm. The boundary fencing is netting plus plain and barb wire. Internal is hingejoint , plain and barb. Laneway system from 5 paddocks to yards and woolshed.