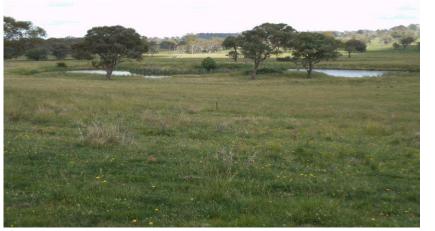

#### Description:

Level to undulating red and black Basalt soils. Timbered with White Gum, Black Sally, Stringy Bark. Pastures improved with Rye, Demeter Fescue, Phalaris, Clovers plus natural grasses. Regular super history with last super June 2012. Approximately 50% of the property is arable. Potatoes grown in a number of paddocks. Red clover cut for hay. Watered by 11 dams, some spring fed. The head of Booroolong Creek runs through the property. A well supplies house yard and sheds. Average annual rainfall of 800-900mm. The boundary fencing is netting plus plain and barb wire. Internal is hingejoint , plain and barb. Laneway system from 5 paddocks to yards and woolshed.