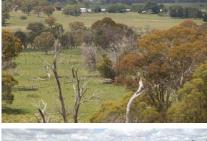

#### Description:

Level to undulating red and black Basalt soils. Timbered with White Gum, Black Sally, Stringy Bark. Pastures improved with Rye, Demeter Fescue, Phalaris, Clovers plus natural grasses. Regular super history with last super June 2012. Approximately 50% of the property is arable. Potatoes grown in a number of paddocks. Red clover cut for hay. Watered by 11 dams, some spring fed. The head of Booroolong Creek runs through the property. A well supplies house yard and sheds. Average annual rainfall of 800-900mm. The boundary fencing is netting plus plain and barb wire. Internal is hingejoint , plain and barb. Laneway system from 5 paddocks to yards and woolshed.