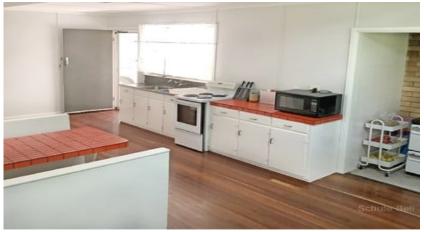

## Spacious family home with fruit trees

Spacious, solid family home constructed from Hardi plank on cement stumps. This home has good bones with options for renovation to improve on investment. Featuring 4 bedrooms, 2 with built-ins, the 4th bedroom could be used as a second living

with built-ins, the 4th bedroom could be used as a second living area. 2 bathrooms one with external access, polished hardwood timber flooring, retro kitchen and freshly painted. Set on 1012 sqm block with fruit trees including Mango, Lemon/Lime, Peach and a Macadamia. Ample trellis for grapes and passion fruit.