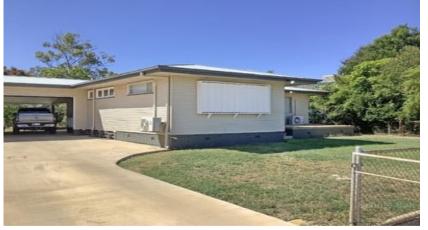

## 40 Quail St Longreach, QLD

## Spacious family home with fruit trees

Spacious, solid family home constructed from Hardi plank on cement stumps. This home has good bones with options for renovation to improve on investment. Featuring 4 bedrooms, 2 with built-ins, the 4th bedroom could be used as a second living