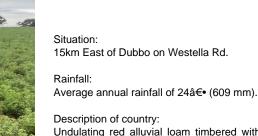

## **Location, Access & Production**

Price: SOLD

Description of country:

Undulating red alluvial loam timbered with Kurrajong, Pine and

Fencing: Fencing is hinge joint and netting.

Agents comments: Truelay is being offered in small parcels for buyers to either add on or starter blocks for the future farming & grazing. All 3 blocks have excellent access & location with high carrying & production capacity.