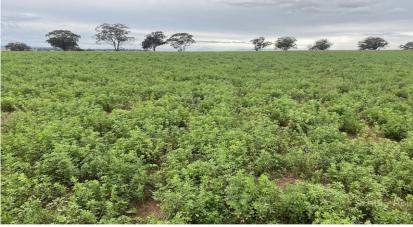

## **Location, Access & Production**

Price: SOLD

Description of country:

Undulating red alluvial loam timbered with Kurrajong, Pine and

Fencing: Fencing is hinge joint and netting.

Agents comments: Truelay is being offered in small parcels for buyers to either add on or starter blocks for the future farming & grazing. All 3 blocks have excellent access & location with high carrying & production capacity.