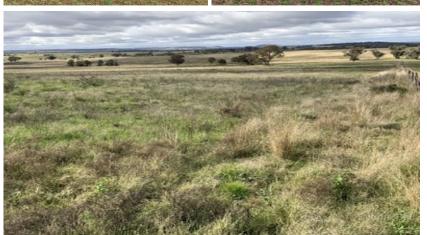

## **Location, Access & Production**

Price: SOLD

Description of country:

Undulating red alluvial loam timbered with Kurrajong, Pine and

Fencing: Fencing is hinge joint and netting.

Agents comments: Truelay is being offered in small parcels for buyers to either add on or starter blocks for the future farming & grazing. All 3 blocks have excellent access & location with high carrying & production capacity.