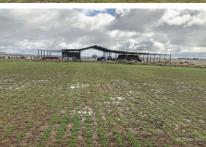

Block 1 – 842 Acres (340 Ha)

- Old home in need of repair
- 220' x 107' Hayshed
- 3 Silos
- 60â€~ x 30' Machinery shed
- Cattle yards
- Town water and excellent dams

Block 2 â€" 356 Acres (144 Ha)

- Excellent water storage in dams
- Town water at front gate
- · Heavy carrying capacity