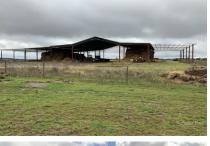

Block 1 – 842 Acres (340 Ha)

- Old home in need of repair
- 220' x 107' Hayshed
- 3 Silos
- 60â€~ x 30' Machinery shed
- Cattle yards
- Town water and excellent dams

Block 2 â€" 356 Acres (144 Ha)

- Excellent water storage in dams
- Town water at front gate
- · Heavy carrying capacity