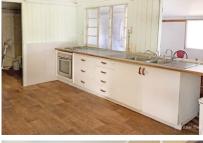

## Central location – Renovate or rebuild

Price : SOLD

3 🛏 2 🐋 1 📾

1214sqm with potential to renovate or rebuild. Ideally positioned only two blocks from the town centre. The large home comprises two bedrooms plus two verandah/sleep-outs. Lounge and separate dining area off the kitchen. Enclosed rear room with laundry plus undercover pet enclosure in the yard that has rear lane access.