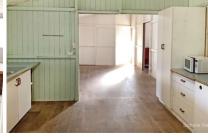

## Central location – Renovate or rebuild

Price : SOLD

3 🛏 2 🐋 1 📾

1214sqm with potential to renovate or rebuild. Ideally positioned only two blocks from the town centre. The large home comprises two bedrooms plus two verandah/sleep-outs. Lounge and separate dining area off the kitchen. Enclosed rear room with laundry plus undercover pet enclosure in the yard that has rear lane access.