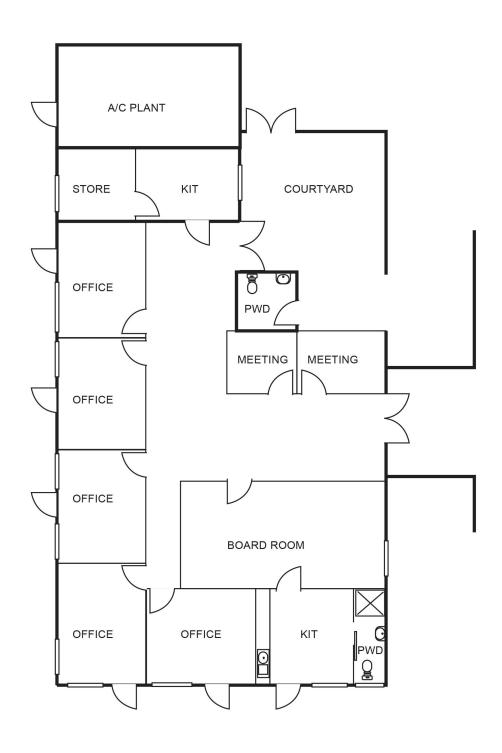

## Unique commercial offering

Within 2 blocks of the CBD and next door to Longreach Motor Inn. Close to the railway, parks and Our Lady's School.

Well-kept building with outdoor shaded courtyard the building contains open office plan with a total floor space of approx. 181sqm. Set on a 599 sqm block. The office could be opened further or converted into more office spaces to adapt to a new business. There is also wheelchair access via front ramp. Indoor and external toilet facilities. Main kitchen area as well as smaller second kitchen space and storage.