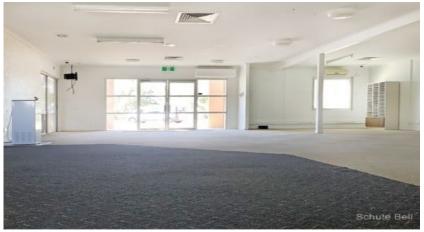

## Unique commercial offering

Within 2 blocks of the CBD and next door to Longreach Motor Inn. Close to the railway, parks and Our Lady's School.

Well-kept building with outdoor shaded courtyard the building contains open office plan with a total floor space of approx. 181sqm. Set on a 599 sqm block. The office could be opened further or converted into more office spaces to adapt to a new business. There is also wheelchair access via front ramp. Indoor and external toilet facilities. Main kitchen area as well as smaller second kitchen space and storage.