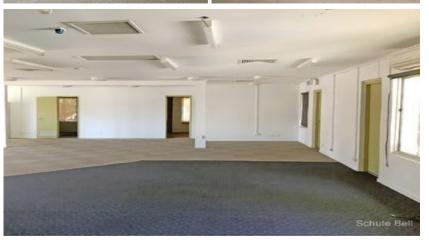

## Unique commercial offering

Within 2 blocks of the CBD and next door to Longreach Motor Inn. Close to the railway, parks and Our Lady's School.

Well-kept building with outdoor shaded courtyard the building contains open office plan with a total floor space of approx. 181sqm. Set on a 599 sqm block. The office could be opened further or converted into more office spaces to adapt to a new business. There is also wheelchair access via front ramp. Indoor and external toilet facilities. Main kitchen area as well as smaller second kitchen space and storage.