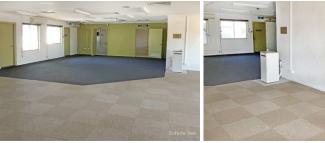

## Unique commercial offering

Within 2 blocks of the CBD and next door to Longreach Motor Inn. Close to the railway, parks and Our Lady's School.

Well-kept building with outdoor shaded courtyard the building contains open office plan with a total floor space of approx. 181sqm. Set on a 599 sqm block. The office could be opened further or converted into more office spaces to adapt to a new business. There is also wheelchair access via front ramp. Indoor and external toilet facilities. Main kitchen area as well as smaller second kitchen space and storage.