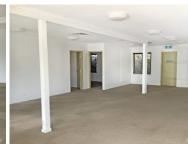

## Unique commercial offering

Within 2 blocks of the CBD and next door to Longreach Motor Inn. Close to the railway, parks and Our Lady's School.

Well-kept building with outdoor shaded courtyard the building contains open office plan with a total floor space of approx. 181sqm. Set on a 599 sqm block. The office could be opened further or converted into more office spaces to adapt to a new business. There is also wheelchair access via front ramp. Indoor and external toilet facilities. Main kitchen area as well as smaller second kitchen space and storage.