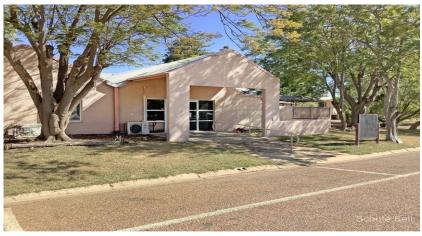

## 3 Snipe St Longreach, QLD

## Unique commercial offering

Within 2 blocks of the CBD and next door to Longreach Motor Inn. Close to the railway, parks and Our Lady's School.

Well-kept building with outdoor shaded courtyard the building contains open office plan with a total floor space of approx. 181sqm. Set on a 599 sqm block. The office could be opened further or converted into more office spaces to adapt to a new business. There is also wheelchair access via front ramp. Indoor and external toilet facilities. Main kitchen area as well as smaller second kitchen space and storage.

Well shaded with established trees and small garden area.

Previously used as a Centerlink building, Doctors offices and a camping store. If your business is expanding and you wish to relocate or stop paying rent or even looking to purchase into a commercial property as an investment this property is well worth a look