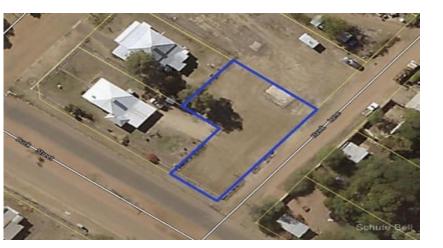

## . Duck St Longreach, QLD

## Large L shape corner block

Price : \$85,000 0 **□** 0 **□** 0 **□** 0

Great opportunity to acquire a unique L shape block. Corner location with dual road access. The 839 sqm block is situated very close to the only day care centre and other amenities including fruit shop, RSL Club, Police station and GPO in the Main Street.