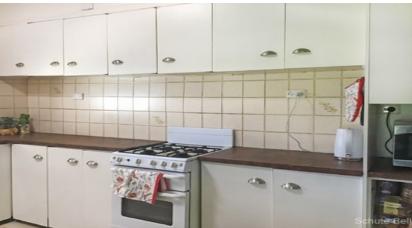

a split system air condition and display cabinets. Kitchen with gas upright stove, plenty of cupboard space and leads onto the dining area and both areas have tiled flooring. Other features of the home include: