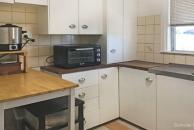

a split system air condition and display cabinets. Kitchen with gas upright stove, plenty of cupboard space and leads onto the dining area and both areas have tiled flooring. Other features of the home include: