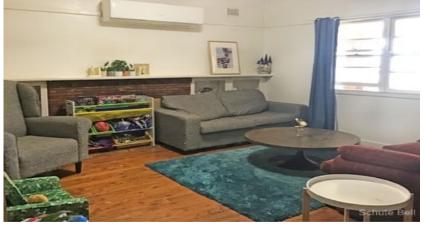

## 28 Algalah St Narromine, NSW

Price : SOLD

Brick and tiled roof home very centrally located in a quiet area and within walking distance of all town facilities.

Four bedrooms, main with a built-in robe and all bedrooms with ceiling fan, bedroom one and two have polished floorboards. Lounge and hallway with polished floorboard. The lounge offering

a split system air condition and display cabinets. Kitchen with gas upright stove, plenty of cupboard space and leads onto the dining area and both areas have tiled flooring. Other features of the home include: