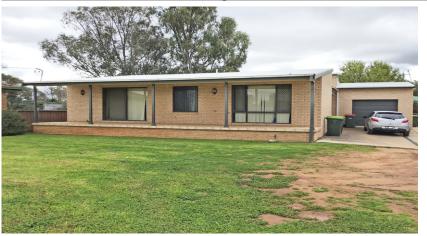

## Looking to downsize than this would be the perfect opportunity.

Two-bedroom brick and iron roof home comprising of the following:

2 -

2 🔿 1

- Main bedroom with ensuite, walk-in robe and split system air-conditioning

- Second bedroom with split system air conditioning and robes.

- Kitchen with wall oven, cooktop, range hood, dishwasher and loads of cupboard/pantry space which over looks the living area of the home

- Living area with access to the entertainment area and back verandah
- Bathroom with bath, shower, toilet and vanity
- Generous laundry

Price : SOLD

- Tiled entertainment area
- Front and back verandahs
- Lock up garage with internal access.
- Estimated rental return of \$300pw

Inspection by appointment only.

This information has been obtained from our vendors and third parties. We make no representations to its accuracy. All computer images, maps and photographs are indicative only. We are merely passing the information on. Interested parties should make their own enquiries.