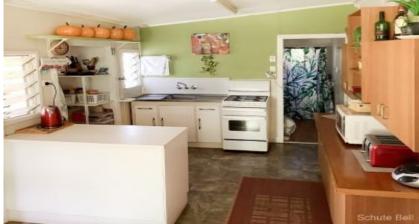

## Perfect for a first home buyer

Lovingly maintained 3 bedroom home set in a quiet part of town.

Central living space. Open plan kitchen dining area at the rear with scope to renovate. Enclosed, roomy front verandah as well as back patio/laundry area with cement floor. 3 evaporative air con that have been regularly serviced.