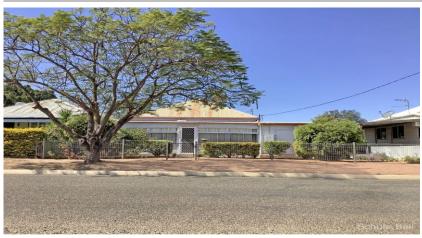

## 156 Emu Street Longreach, QLD

## Perfect for a first home buyer

Lovingly maintained 3 bedroom home set in a quiet part of town.

Central living space. Open plan kitchen dining area at the rear with scope to renovate. Enclosed, roomy front verandah as well as back patio/laundry area with cement floor. 3 evaporative air con that have been regularly serviced.

The home is set on a 910 sqm low maintenance block. Established, well maintained front and back gardens currently in bloom. Watered by drippers and hoses all on timers. Rainwater tank. Rear lane access, fully concreted drive to double carport and sheds. Large, enclosed shed with roller door as well as large open storage shed.