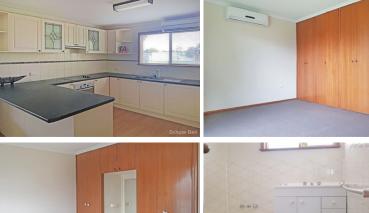

This home offers 4 bedrooms with carpet, 3 with built in storage, multiple split systems as well as ducted cooling.

A very functional modern kitchen combined with a large undercover area makes entertaining a breeze. The family bathroom comes complete with a bath, shower and separate toilet.