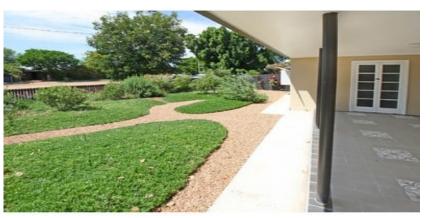

No need to worry about power bills with solar panels and battery storage. Effective climate control from air-conditioning throughout, concrete block construction and a new insulated roof.

External features include 24m x 6m shed, shade house with wicking beds and aquaponics/hydroponics, trees, hedges and a kitchen garden with a timed irrigation system. Property has rear lane way access via a remote-controlled gate to a fully fenced yard. The workshop/shed is equipped with benches, shelving, ceiling fans and electric roller doors and has a double carport attached.