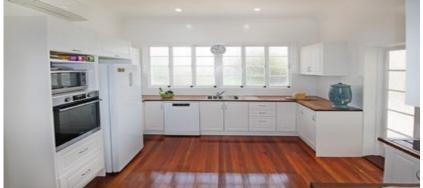

## This home has street appeal and an elegant, retro vibe

livability.

Price: SOLD

Entertainment is made easy with a large L-shaped, tiled, front verandah opening through French doors onto living and kitchen spaces, and a low-maintenance, ornamental garden in view. The contemporary, roomy kitchen is augmented by a large butler's pantry.