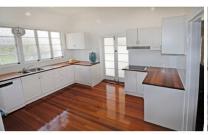

## This home has street appeal and an elegant, retro vibe

livability.

Price: SOLD

Entertainment is made easy with a large L-shaped, tiled, front verandah opening through French doors onto living and kitchen spaces, and a low-maintenance, ornamental garden in view. The contemporary, roomy kitchen is augmented by a large butler's pantry.