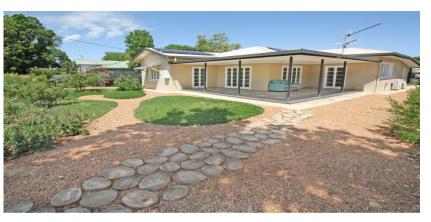

## This home has street appeal and an elegant, retro vibe

livability.

Price: SOLD

Entertainment is made easy with a large L-shaped, tiled, front verandah opening through French doors onto living and kitchen spaces, and a low-maintenance, ornamental garden in view. The contemporary, roomy kitchen is augmented by a large butler's pantry.