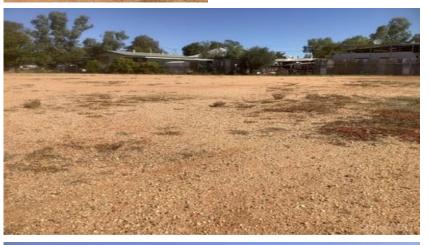

## 2,428 sqm block in two titles

## Price : SOLD

Two blocks totaling 2,428m2 – Freehold

Gravel has already been built up. The block is fully fenced with a water meter to the front. Currently zones low density residential and has bitumen access. Rear lane access via Finch Lane. Asking \$100,000 negotiable