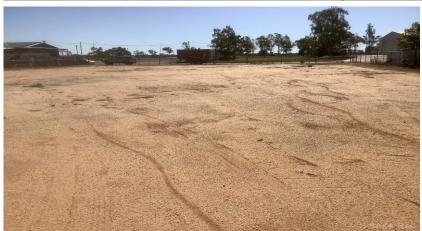

## 2,428 sqm block in two titles

## Price : SOLD

Two blocks totaling 2,428m2 – Freehold

Gravel has already been built up. The block is fully fenced with a water meter to the front. Currently zones low density residential and has bitumen access. Rear lane access via Finch Lane. Asking \$100,000 negotiable