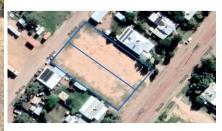

## 109 & 111 Wren St Longreach, QLD

Ω

0

## 2,428 sqm block in two titles

## Price : SOLD

Two blocks totaling 2,428m2 – Freehold

Gravel has already been built up. The block is fully fenced with a water meter to the front. Currently zones low density residential and has bitumen access. Rear lane access via Finch Lane. Asking \$100,000 negotiable