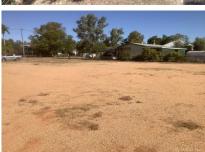

## 2,428 sqm block in two titles

## Price : SOLD

Two blocks totaling 2,428m2 – Freehold

Gravel has already been built up. The block is fully fenced with a water meter to the front. Currently zones low density residential and has bitumen access. Rear lane access via Finch Lane. Asking \$100,000 negotiable