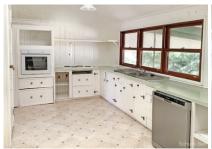

It would suit a renovation enthusiast with options to update to your own style in the kitchen.

The home is set on a 911sqm fully fenced block. Outdoor features include; large entertaining patio, landscaped gardens with shade trees and shrubs and pop up irrigation system, kids play area, chook pen and generous one bay car garage with roller door.