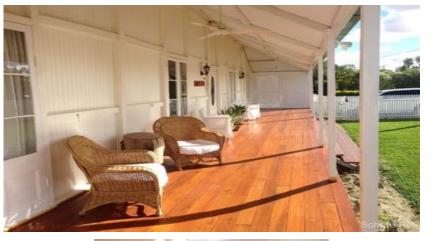

## **Greenlaw Cottage**

Price: SOLD

This home has featured in Country style magazine. It has all the charm and history of a typical Queenslander. Inviting northern facing front verandah, French doors, height pressed meal ceilings and polished timber flooring. A homely feel with pleasant outlook and room for the family with four bedrooms plus sleepout, rumpus and country style bathroom.

It would suit a renovation enthusiast with options to update to your own style in the kitchen.

The home is set on a 911sqm fully fenced block. Outdoor features include; large entertaining patio, landscaped gardens with shade trees and shrubs and pop up irrigation system, kids play area, chook pen and generous one bay car garage with roller door.