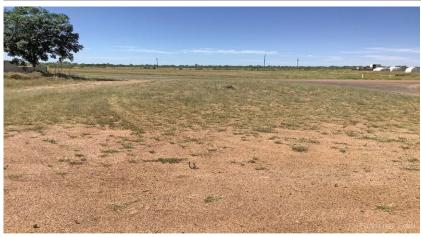

## Vacant corner block with rural views

Price: SOLD

- Rural views looking south
- Bitumen access/concrete curb on two sides
- Situated on a quiet street
- Within 500 meters of daycare centre and 1.4 km to the town GPO and or Main Street
- Ideal starter house block ready to build on
- 803 sqm freehold block ready to go