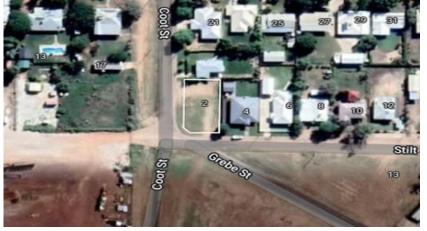

## 2 Stilt St Longreach, QLD

## Vacant corner block with rural views

Price: SOLD

- Rural views looking south
- Bitumen access/concrete curb on two sides
- Situated on a quiet street
- Within 500 meters of daycare centre and 1.4 km to the town GPO and or Main Street
- Ideal starter house block ready to build on
- 803 sqm freehold block ready to go