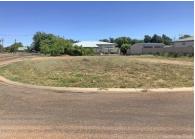

## Vacant corner block with rural views

Price: SOLD

- Rural views looking south
- Bitumen access/concrete curb on two sides
- Situated on a quiet street
- Within 500 meters of daycare centre and 1.4 km to the town GPO and or Main Street
- Ideal starter house block ready to build on
- 803 sqm freehold block ready to go