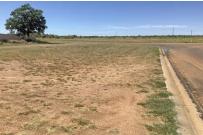

## Vacant corner block with rural views

Price: SOLD

- Rural views looking south
- Bitumen access/concrete curb on two sides
- Situated on a quiet street
- Within 500 meters of daycare centre and 1.4 km to the town GPO and or Main Street
- Ideal starter house block ready to build on
- 803 sqm freehold block ready to go