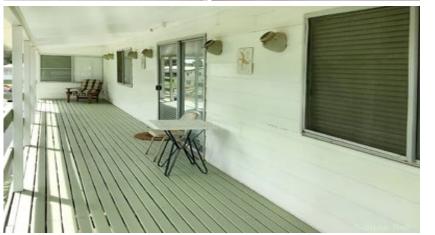

#### Upstairs unit

- Open plan kitchen, dining and lounge room
- 2 Bedrooms, main with walk-in robe & robe in second bedroom
- Electric stove, small pantry
- 3 Split systems
- Town water and water tank
- Spacious north facing verandah
- Small easy-care yard
- 3 x 5 m shed
- Partly furnished