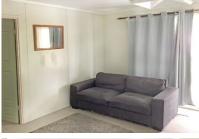

#### Upstairs unit

- Open plan kitchen, dining and lounge room
- 2 Bedrooms, main with walk-in robe & robe in second bedroom
- Electric stove, small pantry
- 3 Split systems
- Town water and water tank
- Spacious north facing verandah
- Small easy-care yard
- 3 x 5 m shed
- Partly furnished

## Downstairs unit

- Open plan studio style single bedroom unit
- New kitchen and flooring
- 1 Split system AC
- Town water
- · Semi enclosed outdoor area
- Partly furnished

The property has separate power boxes for each unit. Live in one rent out the other.