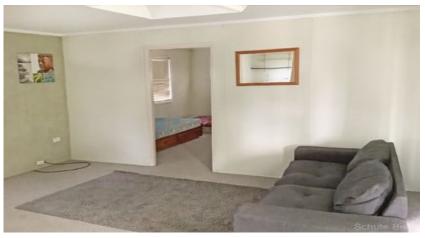

#### Upstairs unit

- Open plan kitchen, dining and lounge room
- 2 Bedrooms, main with walk-in robe & robe in second bedroom
- Electric stove, small pantry
- 3 Split systems
- Town water and water tank
- Spacious north facing verandah
- Small easy-care yard
- 3 x 5 m shed
- Partly furnished

## Downstairs unit

- Open plan studio style single bedroom unit
- New kitchen and flooring
- 1 Split system AC
- Town water
- · Semi enclosed outdoor area
- Partly furnished

The property has separate power boxes for each unit. Live in one rent out the other.