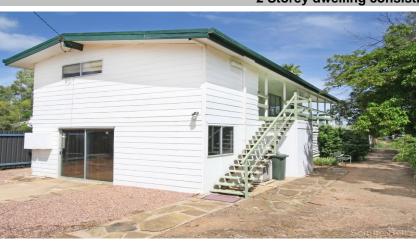

# 25 Crane St Longreach, QLD

0 🕾

## 2 Storey dwelling consisting of 2 units

#### Upstairs unit

- Open plan kitchen, dining and lounge room
- 2 Bedrooms, main with walk-in robe & robe in second bedroom
- Electric stove, small pantry
- 3 Split systems
- Town water and water tank
- Spacious north facing verandah
- Small easy-care yard
- 3 x 5 m shed
- Partly furnished

## Downstairs unit

- Open plan studio style single bedroom unit
- New kitchen and flooring
- 1 Split system AC
- Town water
- · Semi enclosed outdoor area
- Partly furnished

The property has separate power boxes for each unit. Live in one rent out the other.