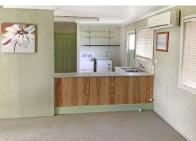

#### Upstairs unit

- Open plan kitchen, dining and lounge room
- 2 Bedrooms, main with walk-in robe & robe in second bedroom
- Electric stove, small pantry
- 3 Split systems
- Town water and water tank
- Spacious north facing verandah
- Small easy-care yard
- 3 x 5 m shed
- Partly furnished

## Downstairs unit

- Open plan studio style single bedroom unit
- New kitchen and flooring
- 1 Split system AC
- Town water
- · Semi enclosed outdoor area
- Partly furnished

The property has separate power boxes for each unit. Live in one rent out the other.