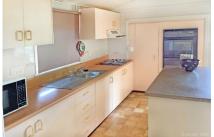

## Well maintained 3 bedroom family home

Move in ready family home complete with fresh paint and new blinds.

Features include bay windows at the front, 3 bedrooms 2 with built-ins, dining and lounge, enclosed side /family room /sitting room and the property is carpeted throughout. Tidy kitchen with electric stove and wall oven, pantry and a generous size laundry. External features include rainwater tank, 2 bay shed with work bench, power and electric roller door. Established mango and grapefruit tree along with other ornamental trees and hedges and a generous chook house and yard. All set on a 1214sqm fenced block.