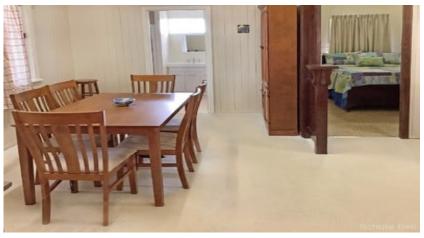

## Well maintained 3 bedroom family home

Move in ready family home complete with fresh paint and new blinds.

Features include bay windows at the front, 3 bedrooms 2 with built-ins, dining and lounge, enclosed side /family room /sitting room and the property is carpeted throughout. Tidy kitchen with electric stove and wall oven, pantry and a generous size laundry. External features include rainwater tank, 2 bay shed with work bench, power and electric roller door. Established mango and grapefruit tree along with other ornamental trees and hedges and a generous chook house and yard. All set on a 1214sqm fenced block.