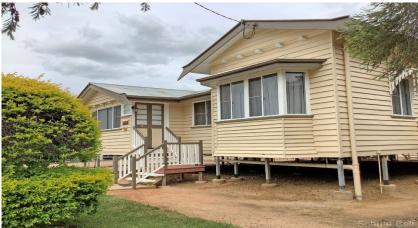

## 48 Eagle St Longreach, QLD

## Well maintained 3 bedroom family home

Move in ready family home complete with fresh paint and new blinds.

Features include bay windows at the front, 3 bedrooms 2 with built-ins, dining and lounge, enclosed side /family room /sitting room and the property is carpeted throughout. Tidy kitchen with electric stove and wall oven, pantry and a generous size laundry. External features include rainwater tank, 2 bay shed with work bench, power and electric roller door. Established mango and grapefruit tree along with other ornamental trees and hedges and a generous chook house and yard. All set on a 1214sqm fenced block.