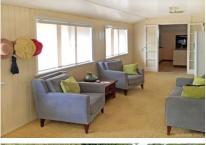

## Well maintained 3 bedroom family home

Move in ready family home complete with fresh paint and new blinds.

Features include bay windows at the front, 3 bedrooms 2 with built-ins, dining and lounge, enclosed side /family room /sitting room and the property is carpeted throughout. Tidy kitchen with electric stove and wall oven, pantry and a generous size laundry. External features include rainwater tank, 2 bay shed with work bench, power and electric roller door. Established mango and grapefruit tree along with other ornamental trees and hedges and a generous chook house and yard. All set on a 1214sqm fenced block.