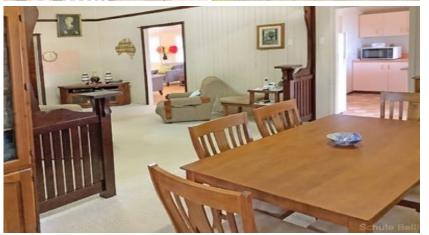

## Well maintained 3 bedroom family home

Move in ready family home complete with fresh paint and new blinds.

Features include bay windows at the front, 3 bedrooms 2 with built-ins, dining and lounge, enclosed side /family room /sitting room and the property is carpeted throughout. Tidy kitchen with electric stove and wall oven, pantry and a generous size laundry. External features include rainwater tank, 2 bay shed with work bench, power and electric roller door. Established mango and grapefruit tree along with other ornamental trees and hedges and a generous chook house and yard. All set on a 1214sqm fenced block.