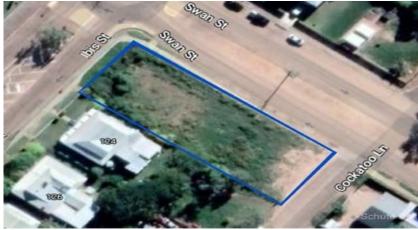

## Most central vacant land left in Town

Price:

0 🖛 0 🗲

- Vacant residential block
- 1,214 sqm
- Potential subdivision
- Bitumen on 3 sides including the back lane
- Corner block
- Right opposite Primary School
- Within walking distance of both shopping centres, main St IGA
- High area away from flood zone