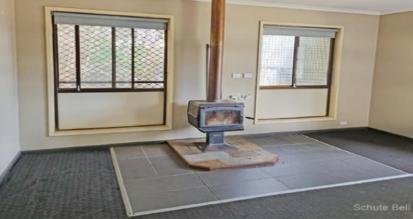

The house has a fully functional kitchen joining the dining area and family bathroom consisting of a bath and separate shower. A small wood fire and Evaporative Cooling keep the home

comfortable all year round.