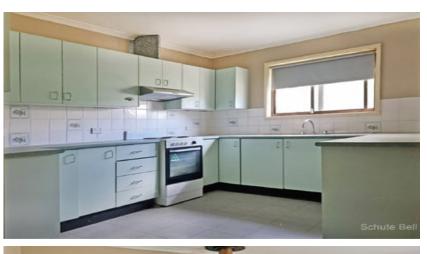

The house has a fully functional kitchen joining the dining area and family bathroom consisting of a bath and separate shower. A small wood fire and Evaporative Cooling keep the home

comfortable all year round.