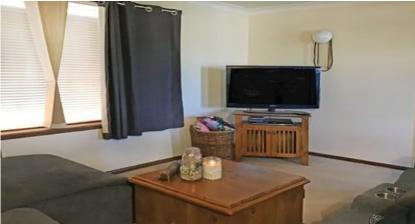

Offering three bedrooms all with robes and ceiling fans, the main offering a split system air conditioner.

Good size lounge at the front.

Kitchen with upright stove, range hood and breakfast bar this area leads onto the dining area of the home with split system air conditioning.