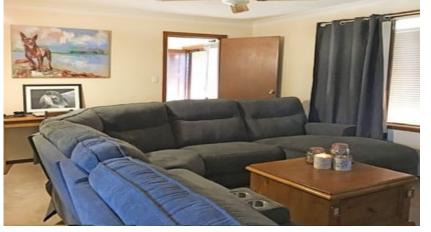

Offering three bedrooms all with robes and ceiling fans, the main offering a split system air conditioner.

Good size lounge at the front.

Kitchen with upright stove, range hood and breakfast bar this area leads onto the dining area of the home with split system air conditioning.