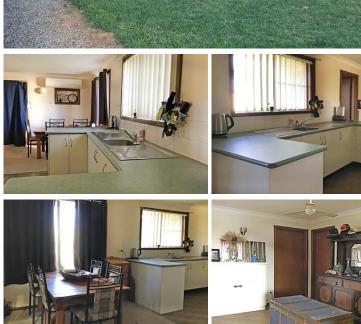

Offering three bedrooms all with robes and ceiling fans, the main offering a split system air conditioner.

Good size lounge at the front.

Kitchen with upright stove, range hood and breakfast bar this area leads onto the dining area of the home with split system air conditioning.

A second sitting area with tiled flooring.

Three-way bathroom with shower, bath separate vanity area and toilet.

- Other features of this home include:
- Second toilet in the laundry
- Double linen cupboard
- Two carports and a covered entertainment area
- Fully enclosed yard
- Good size single bay shed with roller door
- An inspection is certainly a must