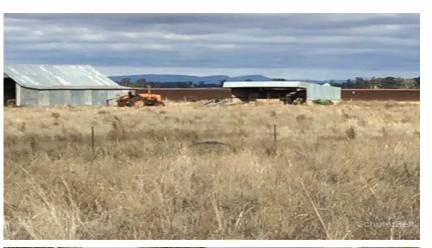

## Farmhouse with 25 Acres

**Price: LEASED** 

This delightful farmhouse is a rarity. Featuring 3 bedrooms plus a study or fourth bedroom, modern kitchen, bathroom and spacious lounge/dining area. Split system and wood heater, inside laundry and toilet as well as an outside toilet, large yard, house is rainwater and yard is watered by 2 dams. 2 Sheds available, 1 with power. Rental also comes with 25 acres and a good body of dry feed. The 25 acres is divided into 3 paddocks, watered by 2 dams. Third paddock has a tap located near house yard. Small number of livestock are approved by the owner. All weather road. Approx 40kms southwest of Narromine and 28 kms to Tomingley.