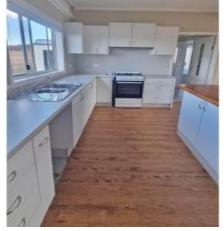

## **Totally Off Grid Farmhouse**

Price : LEASED

This delightful farmhouse is a rarity, views are amazing. Featuring 4 bedrooms with built in robes. A very modern new kitchen with island bench and Gas stove. Bathroom and spacious lounge/dining area. A large wood fire situated in the lounge/kitchen area. Laundry with another room off it for storage. Approximately 10 mins to Berridale and 30 minutes to Cooma. 6 months lease only to start.