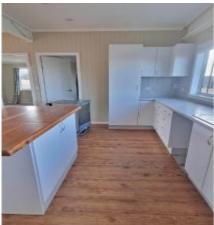

## **Totally Off Grid Farmhouse**

Price : LEASED

This delightful farmhouse is a rarity, views are amazing. Featuring 4 bedrooms with built in robes. A very modern new kitchen with island bench and Gas stove. Bathroom and spacious lounge/dining area. A large wood fire situated in the lounge/kitchen area. Laundry with another room off it for storage. Approximately 10 mins to Berridale and 30 minutes to Cooma. 6 months lease only to start.