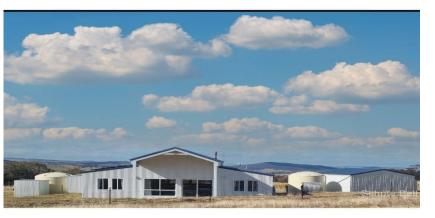

## 1569 Rockly Plains Rd Berridale, NSW

## **Totally Off Grid Farmhouse**

Price : LEASED

This delightful farmhouse is a rarity, views are amazing. Featuring 4 bedrooms with built in robes. A very modern new kitchen with island bench and Gas stove. Bathroom and spacious lounge/dining area. A large wood fire situated in the lounge/kitchen area. Laundry with another room off it for storage. Approximately 10 mins to Berridale and 30 minutes to Cooma. 6 months lease only to start.

- 2 x 22700 Litre Tanks for water
- Double lockup garage
- Pets on application

This house is completely off grid, there will be a list of set guidelines to be followed for the solar system. Mobile service only.