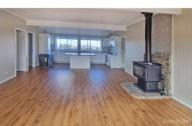

## **Totally Off Grid Farmhouse**

Price : LEASED

This delightful farmhouse is a rarity, views are amazing. Featuring 4 bedrooms with built in robes. A very modern new kitchen with island bench and Gas stove. Bathroom and spacious lounge/dining area. A large wood fire situated in the lounge/kitchen area. Laundry with another room off it for storage. Approximately 10 mins to Berridale and 30 minutes to Cooma. 6 months lease only to start.