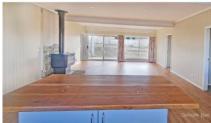

## **Totally Off Grid Farmhouse**

Price : LEASED

This delightful farmhouse is a rarity, views are amazing. Featuring 4 bedrooms with built in robes. A very modern new kitchen with island bench and Gas stove. Bathroom and spacious lounge/dining area. A large wood fire situated in the lounge/kitchen area. Laundry with another room off it for storage. Approximately 10 mins to Berridale and 30 minutes to Cooma. 6 months lease only to start.