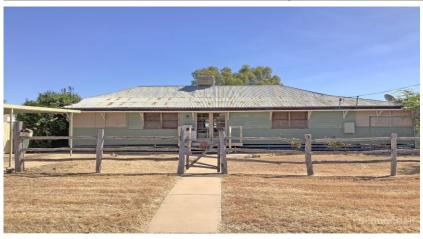

## 33 Eagle Street Longreach, QLD

## Price Reduced - Unique character home ready for your personal touch!

This home showcases unique old character elements that add charm and personality with three bedrooms plus rumpus/guest rooms, bathroom with a claw foot bath.

Pressed metal ceilings in the living and 2 bedrooms and stained-glass window doors. Country-style kitchen with a small pantry.

Although the home may require some renovation, it presents a wonderful opportunity to create your ideal home. Step outside to the delightful outdoor entertaining area, perfect for hosting guests. The generous 1214 sqm block providing plenty of room for the kids and has established shade trees and lovely rural outlook. Rear lane access, small garden shed, and double lock-up shed with a mesh front door. Two pen lockable dog houses and a carport.