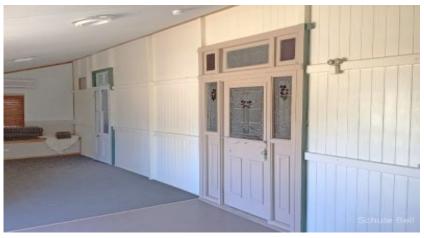

## Price Reduced - Unique character home ready for your personal touch!

This home showcases unique old character elements that add charm and personality with three bedrooms plus rumpus/guest rooms, bathroom with a claw foot bath.

Pressed metal ceilings in the living and 2 bedrooms and stained-glass window doors. Country-style kitchen with a small pantry.

Although the home may require some renovation, it presents a wonderful opportunity to create your ideal home. Step outside to the delightful outdoor entertaining area, perfect for hosting guests. The generous 1214 sqm block providing plenty of room for the kids and has established shade trees and lovely rural outlook. Rear lane access, small garden shed, and double lock-up shed with a mesh front door. Two pen lockable dog houses and a carport.