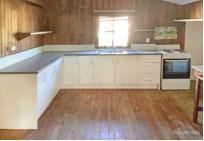

Pressed metal ceilings in the living and 2 bedrooms and stained-glass window doors. Country-style kitchen with a small pantry.

Although the home may require some renovation, it presents a wonderful opportunity to create your ideal home. Step outside to the delightful outdoor entertaining area, perfect for hosting guests. The generous 1214 sqm block providing plenty of room for the kids and has established shade trees and lovely rural outlook. Rear lane access, small garden shed, and double lock-up shed with a mesh front door. Two pen lockable dog houses and a carport.