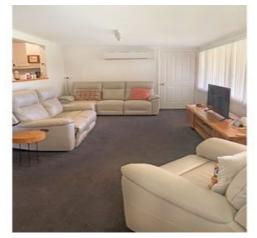

Structural Improvements:

Three-bedroom weatherboard, iron roof homestead with the following to offer;

Lounge room and dining room.

Living room with split system.

Good size kitchen with island bench, pantry, and dishwasher.