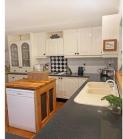

Structural Improvements:

Three-bedroom weatherboard, iron roof homestead with the following to offer;

Lounge room and dining room.

Living room with split system.

Good size kitchen with island bench, pantry, and dishwasher.