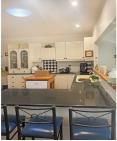

Structural Improvements:

Three-bedroom weatherboard, iron roof homestead with the following to offer;

Lounge room and dining room.

Living room with split system.

Good size kitchen with island bench, pantry, and dishwasher.