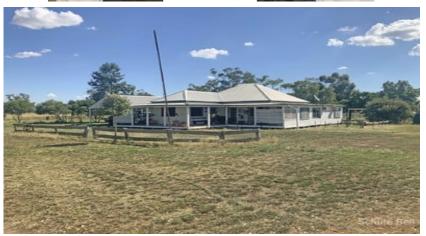

## 465 Bourbah Rd "Buena Vista" Collie, NSW

## Acres, Homestead and 5 kms from Collie!

Price: \$2,340,000

Area & Tenure: 1040 Acres (421 Ha).

Situation:

5 kms North of Collie

Description:

The homestead and shed are on a red ridge loam with the remainder of the property being a balance of self-mulching black soil

Structural Improvements:

Three-bedroom weatherboard, iron roof homestead with the following to offer;

Lounge room and dining room.

Living room with split system.

Good size kitchen with island bench, pantry, and dishwasher.