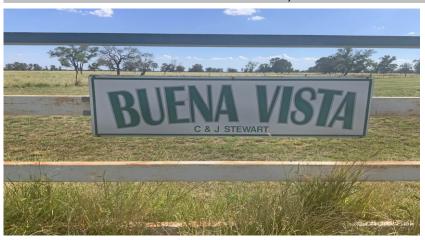

## 465 Bourbah Rd "Buena Vista" Collie, NSW



## Acres, Homestead and 5 kms from Collie!















Price: \$2,340,000

Area & Tenure: 1040 Acres (421 Ha).

Situation:

5 kms North of Collie

Description:

The homestead and shed are on a red ridge loam with the remainder of the property being a balance of self-mulching black soil

Approximately 900 Acres of arable or grazing country with 112 Acres of support country.

Watered by a bore with electric Sub – 400 Ft – 500 Gallon p/h and 9 Dams.

Fenced into 9 paddocks consisting of the following;

7.90.15 West Boundary with 2 Barb,

7 . 90 . 30 North West.

North Boundary Plain wire.

Southern with netting and Hinge joint.

Internal fencing replaced 10 years ago and 3 km electric fencing. Boundary Hinge joint and netting.

Structural Improvements:

Three-bedroom weatherboard, iron roof homestead with the following to offer;

Lo