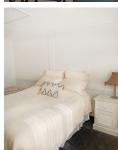

All bedrooms with built-ins.

Bedroom 1 has a split system and fan.

Sleep-out with built-ins and flows off bedroom 2.

Main bathroom with double vanity, shower, and bath and heated flooring.

Separate toilet with additional toilet located in the laundry.